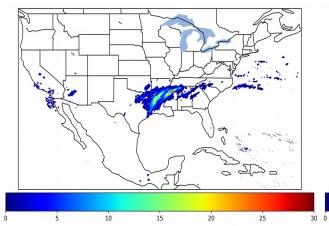

Fraction of the Day With Lightning (%)

Mean 5-min FED

10

20

30

Max 5-min FED

#### 1-min FED

Max 1-min FED: **24 flashes/min** Max min-to-min increase: **12 flashes** 