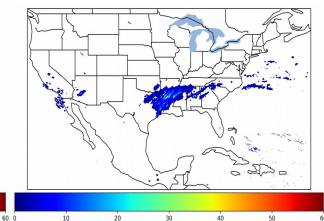

Fraction of the Day With Lightning (%)

Mean 5-min FED

10

20

30

Max 5-min FED

## 5-min/1-min Updating FED

Max 5-min FED: **98 flashes/5min** Max min-to-min increase: **21 flashes** 