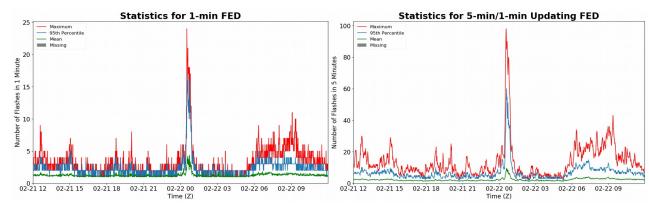

## **FED Summary Statistics**

#### 1-min FED

Max 1-min FED: **24 flashes/min** Max min-to-min increase: **12 flashes** 

## 5-min/1-min Updating FED

Max 5-min FED: **98 flashes/5min** Max min-to-min increase: **21 flashes** 