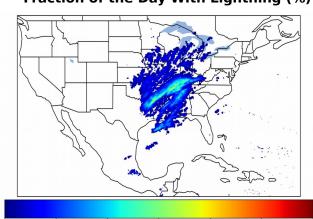

# **Geostationary Lightning Mapper Gridded Products Daily Summary**

### Overall Summary Statistics for 1200Z-1200Z ending on 02/24/2019



**6.8%** of grid cells detected lightning -

99.9%

of the day had GLM coverage -

Duration of GLM outage(s):

1 minute(s)

### Fraction of the Day With Lightning (%)



#### Mean 5-min FED



#### Max 5-min FED



# **FED Summary Statistics**

### 1-min FED

Max 1-min FED: **37 flashes/min** 

Max min-to-min increase: **15 flashes** 

# 5-min/1-min Updating FED

Max 5-min FED: **166 flashes/5min** 

Max min-to-min increase: **30 flashes** 





## **Total Optical Energy and Average Flash Area Summary Statistics**

5-min/1-min Updating TOE

5-min/1-min Updating AFA

Max 5-min TOE:

Max min-to-min increase:

Max 5-min AFA:

Max min-to-min increase: