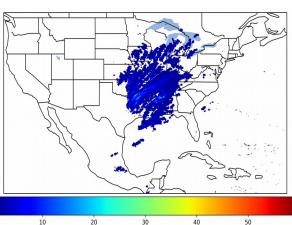

# **Geostationary Lightning Mapper Gridded Products Daily Summary**

### Overall Summary Statistics for 1200Z-1200Z ending on 02/24/2019



**6.8%** of grid cells detected lightning -

99.9%

of the day had GLM coverage -

Duration of GLM outage(s):

1 minute(s)

### Fraction of the Day With Lightning (%)



#### Mean 5-min FED



#### Max 5-min FED



# **FED Summary Statistics**

### 1-min FED

Max 1-min FED: **37 flashes/min** 

Max min-to-min increase: **15 flashes** 

# 5-min/1-min Updating FED

Max 5-min FED: **166 flashes/5min** 

Max min-to-min increase: **30 flashes** 





## **Total Optical Energy and Average Flash Area Summary Statistics**

5-min/1-min Updating TOE

5-min/1-min Updating AFA

Max 5-min TOE:

Max min-to-min increase:

Max 5-min AFA:

Max min-to-min increase: