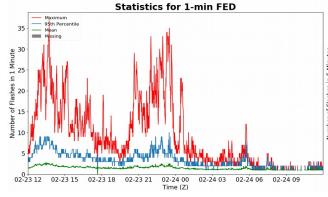

# **FED Summary Statistics**

### 1-min FED

Max 1-min FED: **37 flashes/min** 

Max min-to-min increase: **15 flashes** 