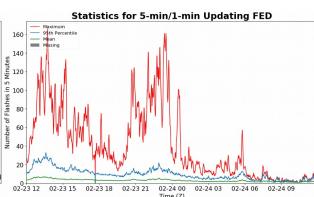

# **FED Summary Statistics**

# 5-min/1-min Updating FED

Max 5-min FED: **166 flashes/5min** 

Max min-to-min increase: **30 flashes** 