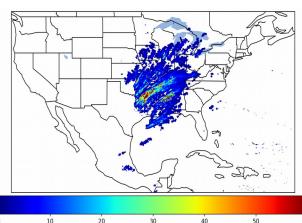

# **Geostationary Lightning Mapper Gridded Products Daily Summary**

### Overall Summary Statistics for 1200Z-1200Z ending on 02/24/2019



**6.8%** of grid cells detected lightning -

99.9%

of the day had GLM coverage -

Duration of GLM outage(s):

1 minute(s)

### Fraction of the Day With Lightning (%)



#### Mean 5-min FED



#### Max 5-min FED



# **FED Summary Statistics**

### 1-min FED

Max 1-min FED: **37 flashes/min** 

Max min-to-min increase: **15 flashes** 

# 5-min/1-min Updating FED

Max 5-min FED: **166 flashes/5min** 

Max min-to-min increase: **30 flashes** 





## **Total Optical Energy and Average Flash Area Summary Statistics**

5-min/1-min Updating TOE

5-min/1-min Updating AFA

Max 5-min TOE:

Max min-to-min increase:

Max 5-min AFA:

Max min-to-min increase: