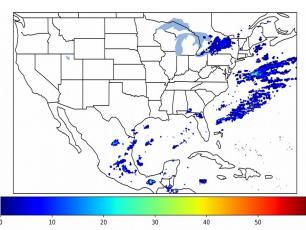

# Geostationary Lightning Mapper Gridded Products Daily Summary

# Overall Summary Statistics for 1200Z-1200Z ending on 02/25/2019



**4.6%** of grid cells detected lightning -

100.0%

30 0

of the day had GLM coverage -

Duration of GLM outage(s):

0 minute(s)

#### Fraction of the Day With Lightning (%)



### Mean 5-min FED



#### Max 5-min FED



# **FED Summary Statistics**

## 1-min FED

Max 1-min FED: **18 flashes/min** 

Max min-to-min increase: **10 flashes** 

# 5-min/1-min Updating FED

Max 5-min FED: 80 flashes/5min

Max min-to-min increase: 12 flashes





### **Total Optical Energy and Average Flash Area Summary Statistics**

5-min/1-min Updating TOE

5-min/1-min Updating AFA

Max 5-min TOE:

Max min-to-min increase:

Max 5-min AFA:

Max min-to-min increase: