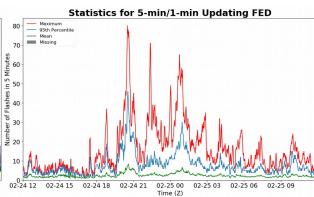

# **FED Summary Statistics**

# 5-min/1-min Updating FED

Max 5-min FED: 80 flashes/5min

Max min-to-min increase: 12 flashes