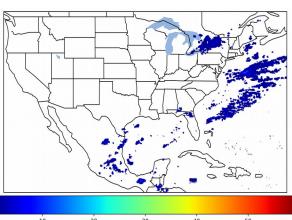

# Geostationary Lightning Mapper Gridded Products Daily Summary

# Overall Summary Statistics for 1200Z-1200Z ending on 02/25/2019



**4.6%** of grid cells detected lightning -

100.0%

30 0

of the day had GLM coverage -

Duration of GLM outage(s):

0 minute(s)

#### Fraction of the Day With Lightning (%)



### Mean 5-min FED



#### Max 5-min FED



# **FED Summary Statistics**

## 1-min FED

Max 1-min FED: **18 flashes/min** 

Max min-to-min increase: **10 flashes** 

# 5-min/1-min Updating FED

Max 5-min FED: 80 flashes/5min

Max min-to-min increase: 12 flashes





### **Total Optical Energy and Average Flash Area Summary Statistics**

5-min/1-min Updating TOE

5-min/1-min Updating AFA

Max 5-min TOE:

Max min-to-min increase:

Max 5-min AFA:

Max min-to-min increase: