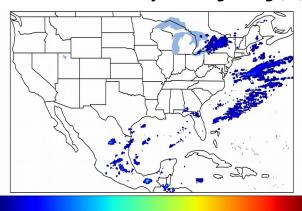

# Geostationary Lightning Mapper Gridded Products Daily Summary

# Overall Summary Statistics for 1200Z-1200Z ending on 02/25/2019



**4.6%** of grid cells detected lightning -

100.0%

30 0

of the day had GLM coverage -

Duration of GLM outage(s):

0 minute(s)

#### Fraction of the Day With Lightning (%)



### Mean 5-min FED



#### Max 5-min FED



# **FED Summary Statistics**

## 1-min FED

Max 1-min FED: **18 flashes/min** 

Max min-to-min increase: **10 flashes** 

# 5-min/1-min Updating FED

Max 5-min FED: 80 flashes/5min

Max min-to-min increase: 12 flashes





### **Total Optical Energy and Average Flash Area Summary Statistics**

5-min/1-min Updating TOE

5-min/1-min Updating AFA

Max 5-min TOE:

Max min-to-min increase:

Max 5-min AFA:

Max min-to-min increase: