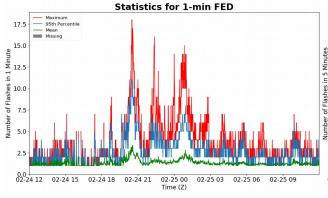

## 1-min FED

Max 1-min FED: **18 flashes/min** 

Max min-to-min increase: **10 flashes** 