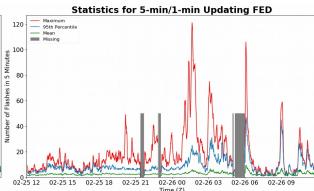

### 5-min/1-min Updating FED

Max 5-min FED: 121 flashes/5min

Max min-to-min increase: **35 flashes** 