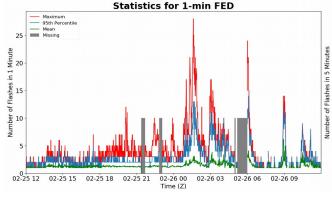

### 1-min FED

Max 1-min FED: 28 flashes/min

Max min-to-min increase: **10 flashes** 