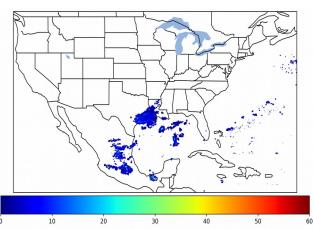

# Geostationary Lightning Mapper Gridded Products Daily Summary

## Overall Summary Statistics for 1200Z-1200Z ending on 02/26/2019



2.6% of grid cells detected lightning -

**94.2**% of the day had GLM coverage -

Duration of GLM outage(s):

83 minute(s)

### Fraction of the Day With Lightning (%)



#### Mean 5-min FED



#### Max 5-min FED



### **FED Summary Statistics**

### 1-min FED

Max 1-min FED: 28 flashes/min

Max min-to-min increase: **10 flashes** 

### 5-min/1-min Updating FED

Max 5-min FED: 121 flashes/5min

Max min-to-min increase: **35 flashes** 





# **Total Optical Energy and Average Flash Area Summary Statistics**

5-min/1-min Updating TOE

5-min/1-min Updating AFA

Max 5-min TOE:

Max min-to-min increase:

Max 5-min AFA:

Max min-to-min increase: