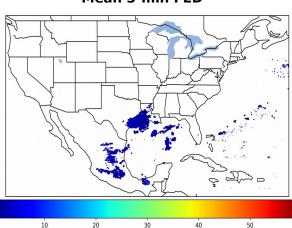

# Geostationary Lightning Mapper Gridded Products Daily Summary

## Overall Summary Statistics for 1200Z-1200Z ending on 02/26/2019



2.6% of grid cells detected lightning -

**94.2**% of the day had GLM coverage -

Duration of GLM outage(s):

83 minute(s)

### Fraction of the Day With Lightning (%)



#### Mean 5-min FED



#### Max 5-min FED



### **FED Summary Statistics**

### 1-min FED

Max 1-min FED: 28 flashes/min

Max min-to-min increase: **10 flashes** 

### 5-min/1-min Updating FED

Max 5-min FED: 121 flashes/5min

Max min-to-min increase: **35 flashes** 





# **Total Optical Energy and Average Flash Area Summary Statistics**

5-min/1-min Updating TOE

5-min/1-min Updating AFA

Max 5-min TOE:

Max min-to-min increase:

Max 5-min AFA:

Max min-to-min increase: