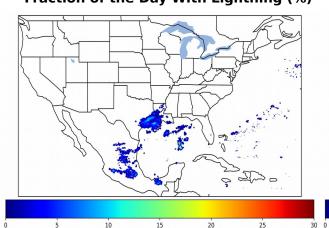

# Geostationary Lightning Mapper Gridded Products Daily Summary

## Overall Summary Statistics for 1200Z-1200Z ending on 02/26/2019



2.6% of grid cells detected lightning -

**94.2**% of the day had GLM coverage -

Duration of GLM outage(s):

83 minute(s)

### Fraction of the Day With Lightning (%)



#### Mean 5-min FED



#### Max 5-min FED



### **FED Summary Statistics**

### 1-min FED

Max 1-min FED: 28 flashes/min

Max min-to-min increase: **10 flashes** 

### 5-min/1-min Updating FED

Max 5-min FED: 121 flashes/5min

Max min-to-min increase: **35 flashes** 





# **Total Optical Energy and Average Flash Area Summary Statistics**

5-min/1-min Updating TOE

5-min/1-min Updating AFA

Max 5-min TOE:

Max min-to-min increase:

Max 5-min AFA:

Max min-to-min increase: