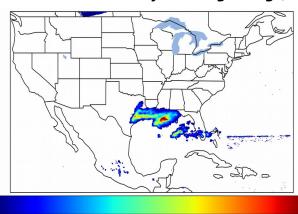

# Geostationary Lightning Mapper Gridded Products Daily Summary

## Overall Summary Statistics for 1200Z-1200Z ending on 02/27/2019



**3.2**% of grid cells detected lightning -

99.0%

of the day had GLM coverage -

Duration of GLM outage(s):

15 minute(s)





#### Mean 5-min FED



#### Max 5-min FED



#### **FED Summary Statistics**

#### 1-min FED

Max 1-min FED: **251 flashes/min** 

Max min-to-min increase: 242 flashes

### 5-min/1-min Updating FED

Max 5-min FED: 329 flashes/5min

Max min-to-min increase: 251 flashes



#### **Total Optical Energy and Average Flash Area Summary Statistics**

5-min/1-min Updating TOE

25

5-min/1-min Updating AFA

Max 5-min TOE:

Max min-to-min increase:

Max 5-min AFA:

Max min-to-min increase: