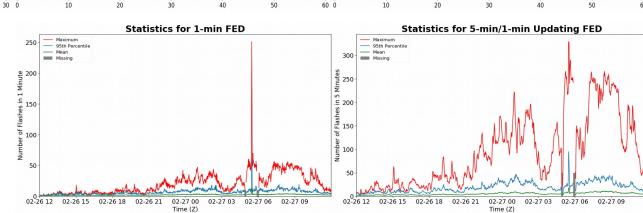

#### 1-min FED

Max 1-min FED: **251 flashes/min** 

Max min-to-min increase: 242 flashes

### 5-min/1-min Updating FED

Max 5-min FED: 329 flashes/5min

Max min-to-min increase: 251 flashes