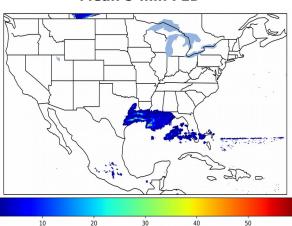

# Geostationary Lightning Mapper Gridded Products Daily Summary

## Overall Summary Statistics for 1200Z-1200Z ending on 02/27/2019



**3.2**% of grid cells detected lightning -

99.0%

of the day had GLM coverage -

Duration of GLM outage(s):

15 minute(s)





#### Mean 5-min FED



#### Max 5-min FED



#### **FED Summary Statistics**

#### 1-min FED

Max 1-min FED: **251 flashes/min** 

Max min-to-min increase: 242 flashes

### 5-min/1-min Updating FED

Max 5-min FED: 329 flashes/5min

Max min-to-min increase: 251 flashes



#### **Total Optical Energy and Average Flash Area Summary Statistics**

5-min/1-min Updating TOE

25

5-min/1-min Updating AFA

Max 5-min TOE:

Max min-to-min increase:

Max 5-min AFA:

Max min-to-min increase: