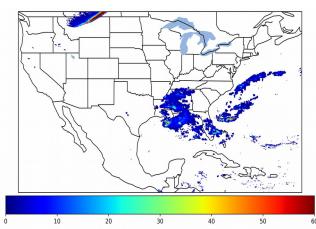

# Geostationary Lightning Mapper Gridded Products Daily Summary

# Overall Summary Statistics for 1200Z-1200Z ending on 02/28/2019



**5.6%** of grid cells detected lightning -

99.6%

of the day had GLM coverage -

Duration of GLM outage(s):

6 minute(s)

#### Fraction of the Day With Lightning (%)



#### Mean 5-min FED



#### Max 5-min FED



## **FED Summary Statistics**

### 1-min FED

Max 1-min FED: **252 flashes/min** 

Max min-to-min increase: **161 flashes** 

# 5-min/1-min Updating FED

Max 5-min FED: 388 flashes/5min

Max min-to-min increase: 150 flashes





### **Total Optical Energy and Average Flash Area Summary Statistics**

5-min/1-min Updating TOE

25

5-min/1-min Updating AFA

Max 5-min TOE:

Max min-to-min increase:

Max 5-min AFA:

Max min-to-min increase: