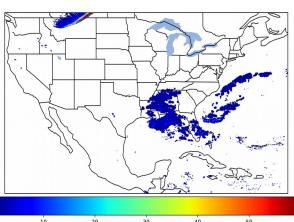

# Geostationary Lightning Mapper Gridded Products Daily Summary

# Overall Summary Statistics for 1200Z-1200Z ending on 02/28/2019



**5.6%** of grid cells detected lightning -

99.6%

of the day had GLM coverage -

Duration of GLM outage(s):

6 minute(s)

#### Fraction of the Day With Lightning (%)



#### Mean 5-min FED



#### Max 5-min FED



## **FED Summary Statistics**

### 1-min FED

Max 1-min FED: **252 flashes/min** 

Max min-to-min increase: **161 flashes** 

# 5-min/1-min Updating FED

Max 5-min FED: 388 flashes/5min

Max min-to-min increase: 150 flashes





### **Total Optical Energy and Average Flash Area Summary Statistics**

5-min/1-min Updating TOE

25

5-min/1-min Updating AFA

Max 5-min TOE:

Max min-to-min increase:

Max 5-min AFA:

Max min-to-min increase: