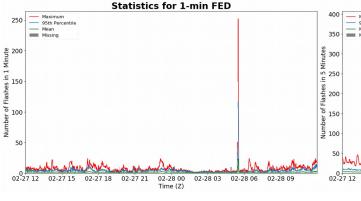

### 1-min FED

Max 1-min FED: **252 flashes/min** 

Max min-to-min increase: **161 flashes** 