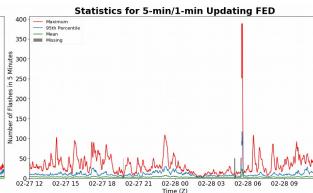

# 5-min/1-min Updating FED

Max 5-min FED: 388 flashes/5min

Max min-to-min increase: 150 flashes