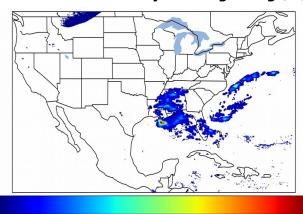

# Geostationary Lightning Mapper Gridded Products Daily Summary

# Overall Summary Statistics for 1200Z-1200Z ending on 02/28/2019



**5.6%** of grid cells detected lightning -

99.6%

of the day had GLM coverage -

Duration of GLM outage(s):

6 minute(s)

#### Fraction of the Day With Lightning (%)



#### Mean 5-min FED



#### Max 5-min FED



## **FED Summary Statistics**

### 1-min FED

Max 1-min FED: **252 flashes/min** 

Max min-to-min increase: **161 flashes** 

# 5-min/1-min Updating FED

Max 5-min FED: 388 flashes/5min

Max min-to-min increase: 150 flashes





### **Total Optical Energy and Average Flash Area Summary Statistics**

5-min/1-min Updating TOE

25

5-min/1-min Updating AFA

Max 5-min TOE:

Max min-to-min increase:

Max 5-min AFA:

Max min-to-min increase: