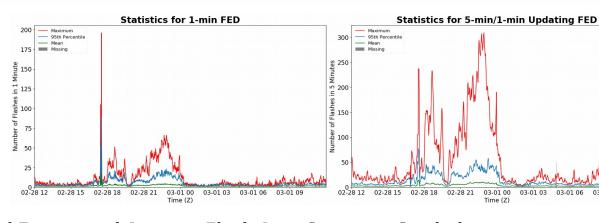

# **FED Summary Statistics**

#### 1-min FED

Max 1-min FED: **196 flashes/min** 

Max min-to-min increase: **155 flashes** 

### 5-min/1-min Updating FED

Max 5-min FED: 309 flashes/5min

Max min-to-min increase: 196 flashes