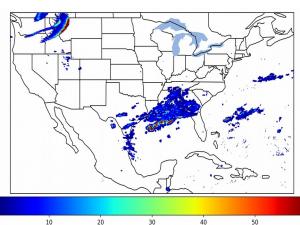

# Geostationary Lightning Mapper Gridded Products Daily Summary

# Overall Summary Statistics for 1200Z-1200Z ending on 03/01/2019



**5.3**% of grid cells detected lightning -

99.9%

of the day had GLM coverage -

Duration of GLM outage(s):

2 minute(s)





#### Mean 5-min FED



#### Max 5-min FED



# **FED Summary Statistics**

#### 1-min FED

Max 1-min FED: **196 flashes/min** 

Max min-to-min increase: **155 flashes** 

### 5-min/1-min Updating FED

Max 5-min FED: 309 flashes/5min

Max min-to-min increase: 196 flashes



## **Total Optical Energy and Average Flash Area Summary Statistics**

5-min/1-min Updating TOE

5-min/1-min Updating AFA

Max 5-min TOE:

Max min-to-min increase:

Max 5-min AFA:

Max min-to-min increase: