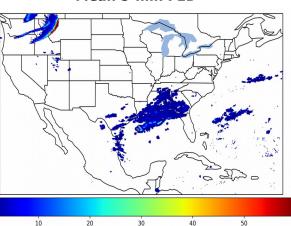

# Geostationary Lightning Mapper Gridded Products Daily Summary

# Overall Summary Statistics for 1200Z-1200Z ending on 03/01/2019



**5.3**% of grid cells detected lightning -

99.9%

of the day had GLM coverage -

Duration of GLM outage(s):

2 minute(s)





#### Mean 5-min FED



#### Max 5-min FED



# **FED Summary Statistics**

#### 1-min FED

Max 1-min FED: **196 flashes/min** 

Max min-to-min increase: **155 flashes** 

### 5-min/1-min Updating FED

Max 5-min FED: 309 flashes/5min

Max min-to-min increase: 196 flashes



## **Total Optical Energy and Average Flash Area Summary Statistics**

5-min/1-min Updating TOE

5-min/1-min Updating AFA

Max 5-min TOE:

Max min-to-min increase:

Max 5-min AFA:

Max min-to-min increase: