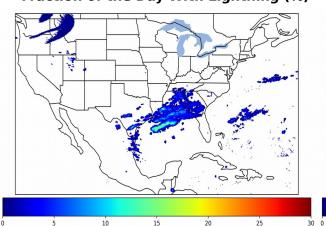

# Geostationary Lightning Mapper Gridded Products Daily Summary

# Overall Summary Statistics for 1200Z-1200Z ending on 03/01/2019

**5.3**% of grid cells detected lightning -

99.9%

of the day had GLM coverage -

Duration of GLM outage(s):

2 minute(s)