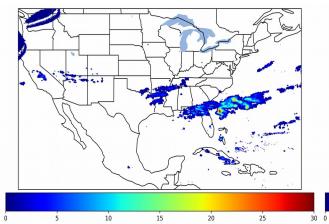

Geostationary Lightning Mapper Gridded Products Daily Summary Overall Summary Statistics for 1200Z-1200Z ending on 03/03/2019



- **5.2%** of grid cells detected lightning –
- 99.8% of the day had GLM coverage -
- Duration of GLM outage(s): **3 minute(s)**

Fraction of the Day With Lightning (%)



Mean 5-min FED



Max 5-min FED



#### FED Summary Statistics

#### 1-min FED

Max 1-min FED: 237 flashes/min Max min-to-min increase: 153 flashes

# 5-min/1-min Updating FED

Max 5-min FED: 262 flashes/5min Max min-to-min increase: 160 flashes



### **Total Optical Energy and Average Flash Area Summary Statistics**

# 5-min/1-min Updating TOE

Max 5-min TOE: Max min-to-min increase:

### 5-min/1-min Updating AFA

Max 5-min AFA: Max min-to-min increase: