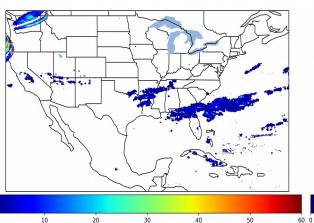

Geostationary Lightning Mapper Gridded Products Daily Summary Overall Summary Statistics for 1200Z-1200Z ending on 03/03/2019



- **5.2%** of grid cells detected lightning –
- 99.8% of the day had GLM coverage -
- Duration of GLM outage(s): **3 minute(s)**

Fraction of the Day With Lightning (%)



Mean 5-min FED



Max 5-min FED



#### FED Summary Statistics

#### 1-min FED

Max 1-min FED: 237 flashes/min Max min-to-min increase: 153 flashes

# 5-min/1-min Updating FED

Max 5-min FED: 262 flashes/5min Max min-to-min increase: 160 flashes



### **Total Optical Energy and Average Flash Area Summary Statistics**

# 5-min/1-min Updating TOE

Max 5-min TOE: Max min-to-min increase:

### 5-min/1-min Updating AFA

Max 5-min AFA: Max min-to-min increase: