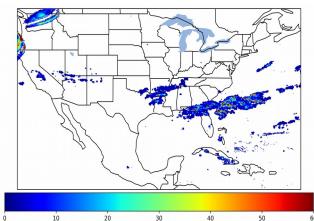

Geostationary Lightning Mapper Gridded Products Daily Summary Overall Summary Statistics for 1200Z-1200Z ending on 03/03/2019



- **5.2%** of grid cells detected lightning –
- 99.8% of the day had GLM coverage -
- Duration of GLM outage(s): **3 minute(s)**

Fraction of the Day With Lightning (%)



Mean 5-min FED



Max 5-min FED



#### FED Summary Statistics

#### 1-min FED

Max 1-min FED: 237 flashes/min Max min-to-min increase: 153 flashes

# 5-min/1-min Updating FED

Max 5-min FED: 262 flashes/5min Max min-to-min increase: 160 flashes



### **Total Optical Energy and Average Flash Area Summary Statistics**

# 5-min/1-min Updating TOE

Max 5-min TOE: Max min-to-min increase:

### 5-min/1-min Updating AFA

Max 5-min AFA: Max min-to-min increase: