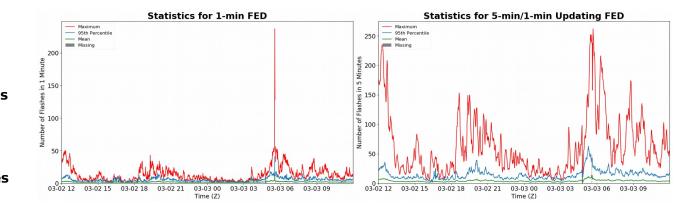

#### FED Summary Statistics

#### 1-min FED

Max 1-min FED: 237 flashes/min Max min-to-min increase: 153 flashes

# 5-min/1-min Updating FED

Max 5-min FED: 262 flashes/5min Max min-to-min increase: 160 flashes