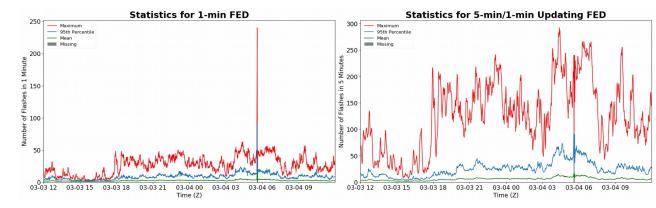

## FED Summary Statistics

#### 1-min FED

Max 1-min FED: **240 flashes/min** Max min-to-min increase: **197 flashes** 

## 5-min/1-min Updating FED

Max 5-min FED: **292 flashes/5min** Max min-to-min increase: **197 flashes** 