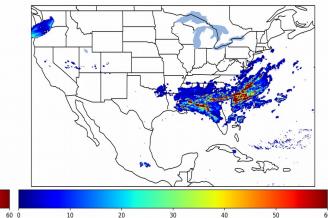

0 minute(s)

Fraction of the Day With Lightning (%)

Mean 5-min FED

30

10

20

Max 5-min FED