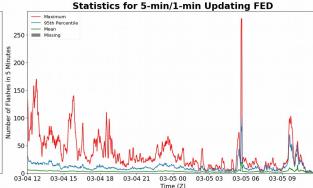

## 5-min/1-min Updating FED

Max 5-min FED: 279 flashes/5min

Max min-to-min increase: 189 flashes