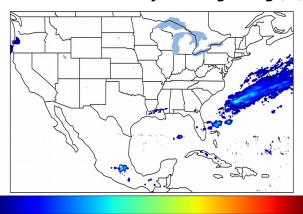

# Geostationary Lightning Mapper Gridded Products Daily Summary

# Overall Summary Statistics for 1200Z-1200Z ending on 03/05/2019



**5.0%** of grid cells detected lightning -

100.2%

30 0

of the day had GLM coverage -

Duration of GLM outage(s):

-3 minute(s)





#### Mean 5-min FED



#### Max 5-min FED



# **FED Summary Statistics**

### 1-min FED

Max 1-min FED: **255 flashes/min** 

Max min-to-min increase: **188 flashes** 

## 5-min/1-min Updating FED

Max 5-min FED: 279 flashes/5min

Max min-to-min increase: 189 flashes





### **Total Optical Energy and Average Flash Area Summary Statistics**

5-min/1-min Updating TOE

5-min/1-min Updating AFA

Max 5-min TOE:

Max min-to-min increase:

Max 5-min AFA:

Max min-to-min increase: