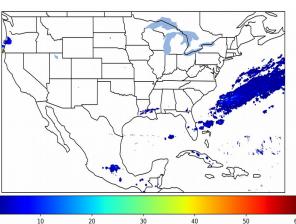

# Geostationary Lightning Mapper Gridded Products Daily Summary

# Overall Summary Statistics for 1200Z-1200Z ending on 03/05/2019



**5.0%** of grid cells detected lightning -

100.2%

30 0

of the day had GLM coverage -

Duration of GLM outage(s):

-3 minute(s)





#### Mean 5-min FED



#### Max 5-min FED



# **FED Summary Statistics**

### 1-min FED

Max 1-min FED: **255 flashes/min** 

Max min-to-min increase: **188 flashes** 

## 5-min/1-min Updating FED

Max 5-min FED: 279 flashes/5min

Max min-to-min increase: 189 flashes





### **Total Optical Energy and Average Flash Area Summary Statistics**

5-min/1-min Updating TOE

5-min/1-min Updating AFA

Max 5-min TOE:

Max min-to-min increase:

Max 5-min AFA:

Max min-to-min increase: