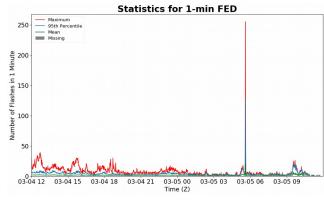

### 1-min FED

Max 1-min FED: **255 flashes/min** 

Max min-to-min increase: **188 flashes** 