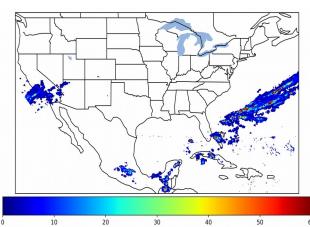

# Geostationary Lightning Mapper Gridded Products Daily Summary

# Overall Summary Statistics for 1200Z-1200Z ending on 03/06/2019



**6.0%** of grid cells detected lightning -

100.1%

30 0

of the day had GLM coverage -

Duration of GLM outage(s):

-2 minute(s)

### Fraction of the Day With Lightning (%)



#### Mean 5-min FED



#### Max 5-min FED



## **FED Summary Statistics**

### 1-min FED

Max 1-min FED: **96 flashes/min** 

Max min-to-min increase: **78 flashes** 

# 5-min/1-min Updating FED

Max 5-min FED: 233 flashes/5min

Max min-to-min increase: **96 flashes** 





# **Total Optical Energy and Average Flash Area Summary Statistics**

5-min/1-min Updating TOE

5-min/1-min Updating AFA

Max 5-min TOE:

Max min-to-min increase:

Max 5-min AFA:

Max min-to-min increase: