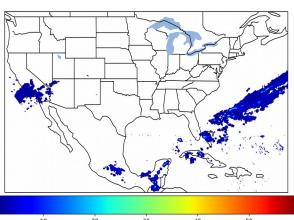

# Geostationary Lightning Mapper Gridded Products Daily Summary

# Overall Summary Statistics for 1200Z-1200Z ending on 03/06/2019



**6.0%** of grid cells detected lightning -

100.1%

30 0

of the day had GLM coverage -

Duration of GLM outage(s):

-2 minute(s)

### Fraction of the Day With Lightning (%)



#### Mean 5-min FED



#### Max 5-min FED



## **FED Summary Statistics**

### 1-min FED

Max 1-min FED: **96 flashes/min** 

Max min-to-min increase: **78 flashes** 

# 5-min/1-min Updating FED

Max 5-min FED: 233 flashes/5min

Max min-to-min increase: **96 flashes** 





# **Total Optical Energy and Average Flash Area Summary Statistics**

5-min/1-min Updating TOE

5-min/1-min Updating AFA

Max 5-min TOE:

Max min-to-min increase:

Max 5-min AFA:

Max min-to-min increase: