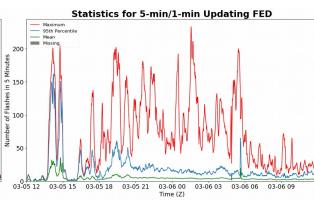

# 5-min/1-min Updating FED

Max 5-min FED: 233 flashes/5min

Max min-to-min increase: **96 flashes** 