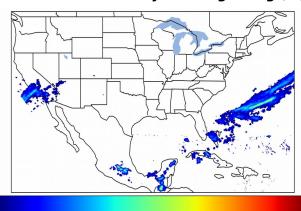

# Geostationary Lightning Mapper Gridded Products Daily Summary

# Overall Summary Statistics for 1200Z-1200Z ending on 03/06/2019



**6.0%** of grid cells detected lightning -

100.1%

30 0

of the day had GLM coverage -

Duration of GLM outage(s):

-2 minute(s)

### Fraction of the Day With Lightning (%)



#### Mean 5-min FED



#### Max 5-min FED



## **FED Summary Statistics**

### 1-min FED

Max 1-min FED: **96 flashes/min** 

Max min-to-min increase: **78 flashes** 

# 5-min/1-min Updating FED

Max 5-min FED: 233 flashes/5min

Max min-to-min increase: **96 flashes** 





# **Total Optical Energy and Average Flash Area Summary Statistics**

5-min/1-min Updating TOE

5-min/1-min Updating AFA

Max 5-min TOE:

Max min-to-min increase:

Max 5-min AFA:

Max min-to-min increase: