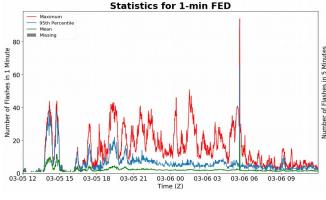

### 1-min FED

Max 1-min FED: **96 flashes/min** 

Max min-to-min increase: **78 flashes** 