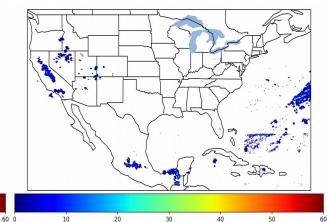

Geostationary Lightning Mapper Gridded Products Daily Summary Overall Summary Statistics for 1200Z-1200Z ending on 03/07/2019

- 2.4% of grid cells detected lightning –
- 100.0% of the day had GLM coverage -
- Duration of GLM outage(s): **0 minute(s)**

Fraction of the Day With Lightning (%)

Mean 5-min FED

30

10

20

Max 5-min FED