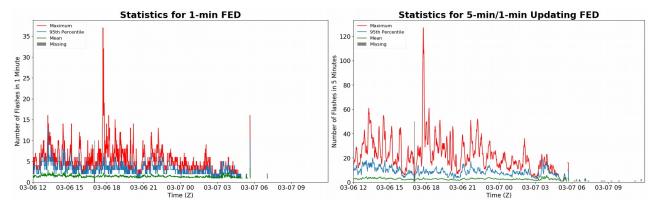

### FED Summary Statistics

#### 1-min FED

Max 1-min FED:**37 flashes/min**Max min-to-min increase:**21 flashes** 

# 5-min/1-min Updating FED

Max 5-min FED: **127 flashes/5min** Max min-to-min increase: **35 flashes** 