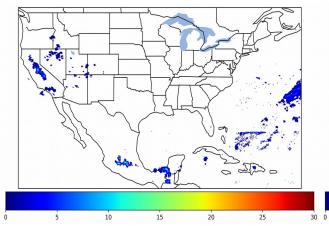

Geostationary Lightning Mapper Gridded Products Daily Summary Overall Summary Statistics for 1200Z-1200Z ending on 03/07/2019

- 2.4% of grid cells detected lightning –
- 100.0% of the day had GLM coverage -
- Duration of GLM outage(s): **0 minute(s)**

Fraction of the Day With Lightning (%)

Mean 5-min FED

30

10

20

Max 5-min FED