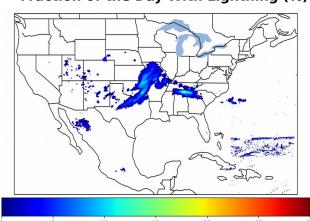

# Geostationary Lightning Mapper Gridded Products Daily Summary

# Overall Summary Statistics for 1200Z-1200Z ending on 03/09/2019



03-09 03 03-09 06 03-09 09

of grid cells detected lightning -

99.9%

10

of the day had GLM coverage -

Duration of GLM outage(s):

1 minute(s)

### Fraction of the Day With Lightning (%)



### Mean 5-min FED



#### Max 5-min FED



# **FED Summary Statistics**

### 1-min FED

Max 1-min FED: 54 flashes/min

Max min-to-min increase: 19 flashes

## 5-min/1-min Updating FED

Max 5-min FED: 222 flashes/5min

Max min-to-min increase: 37 flashes



# **Total Optical Energy and Average Flash Area Summary Statistics**

5-min/1-min Updating TOE

5-min/1-min Updating AFA

Max 5-min TOE:

Max min-to-min increase:

Max 5-min AFA:

Max min-to-min increase: