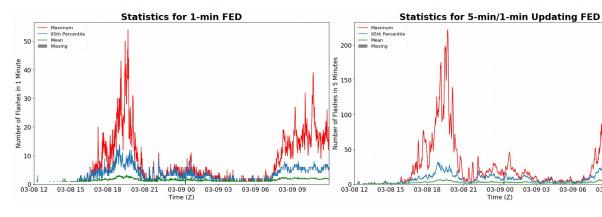

# **FED Summary Statistics**

### 1-min FED

Max 1-min FED: 54 flashes/min

Max min-to-min increase: 19 flashes

## 5-min/1-min Updating FED

Max 5-min FED: 222 flashes/5min

Max min-to-min increase: 37 flashes