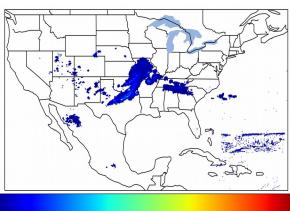

# Geostationary Lightning Mapper Gridded Products Daily Summary

# Overall Summary Statistics for 1200Z-1200Z ending on 03/09/2019



03-09 03 03-09 06 03-09 09

of grid cells detected lightning -

99.9%

10

of the day had GLM coverage -

Duration of GLM outage(s):

1 minute(s)

### Fraction of the Day With Lightning (%)



### Mean 5-min FED



#### Max 5-min FED



# **FED Summary Statistics**

### 1-min FED

Max 1-min FED: 54 flashes/min

Max min-to-min increase: 19 flashes

## 5-min/1-min Updating FED

Max 5-min FED: 222 flashes/5min

Max min-to-min increase: 37 flashes



# **Total Optical Energy and Average Flash Area Summary Statistics**

5-min/1-min Updating TOE

5-min/1-min Updating AFA

Max 5-min TOE:

Max min-to-min increase:

Max 5-min AFA:

Max min-to-min increase: