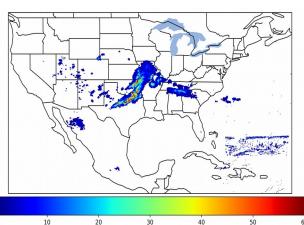

# Geostationary Lightning Mapper Gridded Products Daily Summary

# Overall Summary Statistics for 1200Z-1200Z ending on 03/09/2019



03-09 03 03-09 06 03-09 09

of grid cells detected lightning -

99.9%

10

of the day had GLM coverage -

Duration of GLM outage(s):

1 minute(s)

### Fraction of the Day With Lightning (%)



### Mean 5-min FED



#### Max 5-min FED



# **FED Summary Statistics**

### 1-min FED

Max 1-min FED: 54 flashes/min

Max min-to-min increase: 19 flashes

## 5-min/1-min Updating FED

Max 5-min FED: 222 flashes/5min

Max min-to-min increase: 37 flashes



# **Total Optical Energy and Average Flash Area Summary Statistics**

5-min/1-min Updating TOE

5-min/1-min Updating AFA

Max 5-min TOE:

Max min-to-min increase:

Max 5-min AFA:

Max min-to-min increase: