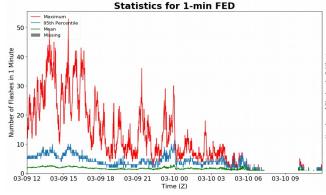

# **FED Summary Statistics**

### 1-min FED

Max 1-min FED: **53 flashes/min** 

Max min-to-min increase: **17 flashes** 