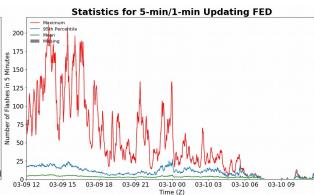

# **FED Summary Statistics**

## 5-min/1-min Updating FED

Max 5-min FED: 211 flashes/5min

Max min-to-min increase: **39 flashes** 