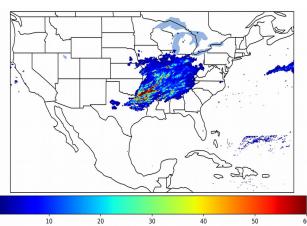

# Geostationary Lightning Mapper Gridded Products Daily Summary

# Overall Summary Statistics for 1200Z-1200Z ending on 03/10/2019



**5.6%** of grid cells detected lightning -

100.0%

30 0

of the day had GLM coverage -

Duration of GLM outage(s):

0 minute(s)

#### Fraction of the Day With Lightning (%)



#### **Mean 5-min FED**



#### Max 5-min FED



# **FED Summary Statistics**

### 1-min FED

Max 1-min FED: **53 flashes/min** 

Max min-to-min increase: **17 flashes** 

## 5-min/1-min Updating FED

Max 5-min FED: 211 flashes/5min

Max min-to-min increase: **39 flashes** 





### **Total Optical Energy and Average Flash Area Summary Statistics**

5-min/1-min Updating TOE

5-min/1-min Updating AFA

Max 5-min TOE:

Max min-to-min increase:

Max 5-min AFA:

Max min-to-min increase: