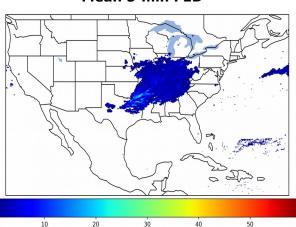

# Geostationary Lightning Mapper Gridded Products Daily Summary

# Overall Summary Statistics for 1200Z-1200Z ending on 03/10/2019



**5.6%** of grid cells detected lightning -

100.0%

30 0

of the day had GLM coverage -

Duration of GLM outage(s):

0 minute(s)

#### Fraction of the Day With Lightning (%)



#### **Mean 5-min FED**



#### Max 5-min FED



# **FED Summary Statistics**

### 1-min FED

Max 1-min FED: **53 flashes/min** 

Max min-to-min increase: **17 flashes** 

## 5-min/1-min Updating FED

Max 5-min FED: 211 flashes/5min

Max min-to-min increase: **39 flashes** 





### **Total Optical Energy and Average Flash Area Summary Statistics**

5-min/1-min Updating TOE

5-min/1-min Updating AFA

Max 5-min TOE:

Max min-to-min increase:

Max 5-min AFA:

Max min-to-min increase: