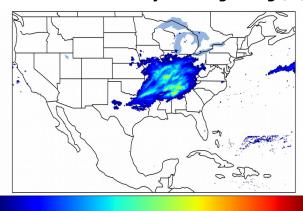

# Geostationary Lightning Mapper Gridded Products Daily Summary

# Overall Summary Statistics for 1200Z-1200Z ending on 03/10/2019



**5.6%** of grid cells detected lightning -

100.0%

30 0

of the day had GLM coverage -

Duration of GLM outage(s):

0 minute(s)

#### Fraction of the Day With Lightning (%)



#### **Mean 5-min FED**



#### Max 5-min FED



# **FED Summary Statistics**

### 1-min FED

Max 1-min FED: **53 flashes/min** 

Max min-to-min increase: **17 flashes** 

## 5-min/1-min Updating FED

Max 5-min FED: 211 flashes/5min

Max min-to-min increase: **39 flashes** 





### **Total Optical Energy and Average Flash Area Summary Statistics**

5-min/1-min Updating TOE

5-min/1-min Updating AFA

Max 5-min TOE:

Max min-to-min increase:

Max 5-min AFA:

Max min-to-min increase: