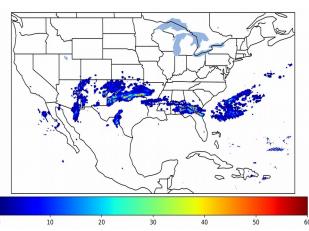

# Geostationary Lightning Mapper Gridded Products Daily Summary

# Overall Summary Statistics for 1200Z-1200Z ending on 03/12/2019



of grid cells detected lightning -5.1%

100.1%

of the day had GLM coverage -

Duration of GLM outage(s):

-1 minute(s)

03-12 06 03-12 09

#### Fraction of the Day With Lightning (%)



#### Mean 5-min FED



#### Max 5-min FED



## **FED Summary Statistics**

### 1-min FED

Max 1-min FED: 35 flashes/min

Max min-to-min increase: 14 flashes

# 5-min/1-min Updating FED

Max 5-min FED: 293 flashes/5min

Max min-to-min increase: 249 flashes



### **Total Optical Energy and Average Flash Area Summary Statistics**

5-min/1-min Updating TOE

5-min/1-min Updating AFA

Max 5-min TOE:

Max min-to-min increase:

Max 5-min AFA:

Max min-to-min increase: