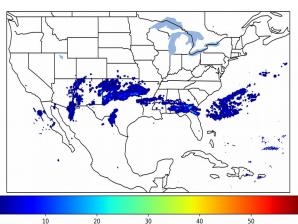

# Geostationary Lightning Mapper Gridded Products Daily Summary

# Overall Summary Statistics for 1200Z-1200Z ending on 03/12/2019



of grid cells detected lightning -5.1%

100.1%

of the day had GLM coverage -

Duration of GLM outage(s):

-1 minute(s)

03-12 06 03-12 09

#### Fraction of the Day With Lightning (%)



#### Mean 5-min FED



#### Max 5-min FED



## **FED Summary Statistics**

### 1-min FED

Max 1-min FED: 35 flashes/min

Max min-to-min increase: 14 flashes

# 5-min/1-min Updating FED

Max 5-min FED: 293 flashes/5min

Max min-to-min increase: 249 flashes



### **Total Optical Energy and Average Flash Area Summary Statistics**

5-min/1-min Updating TOE

5-min/1-min Updating AFA

Max 5-min TOE:

Max min-to-min increase:

Max 5-min AFA:

Max min-to-min increase: