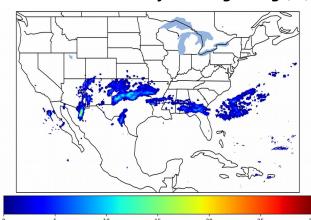

# Geostationary Lightning Mapper Gridded Products Daily Summary

# Overall Summary Statistics for 1200Z-1200Z ending on 03/12/2019



of grid cells detected lightning -5.1%

100.1%

of the day had GLM coverage -

Duration of GLM outage(s):

-1 minute(s)

03-12 06 03-12 09

#### Fraction of the Day With Lightning (%)



#### Mean 5-min FED



#### Max 5-min FED



## **FED Summary Statistics**

### 1-min FED

Max 1-min FED: 35 flashes/min

Max min-to-min increase: 14 flashes

# 5-min/1-min Updating FED

Max 5-min FED: 293 flashes/5min

Max min-to-min increase: 249 flashes



### **Total Optical Energy and Average Flash Area Summary Statistics**

5-min/1-min Updating TOE

5-min/1-min Updating AFA

Max 5-min TOE:

Max min-to-min increase:

Max 5-min AFA:

Max min-to-min increase: