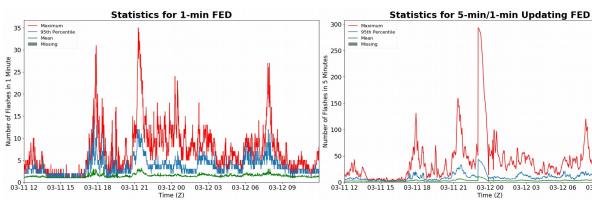

## **FED Summary Statistics**

### 1-min FED

Max 1-min FED: 35 flashes/min

Max min-to-min increase: 14 flashes

# 5-min/1-min Updating FED

Max 5-min FED: 293 flashes/5min

Max min-to-min increase: 249 flashes