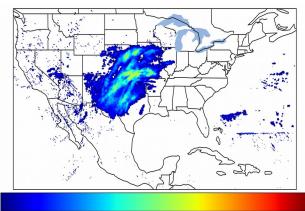

# Geostationary Lightning Mapper Gridded Products Daily Summary

# Overall Summary Statistics for 1200Z-1200Z ending on 03/13/2019



**8.1**% of grid cells detected lightning -

99.7%

of the day had GLM coverage -

Duration of GLM outage(s):

5 minute(s)

### Fraction of the Day With Lightning (%)



### Mean 5-min FED



#### Max 5-min FED



### **FED Summary Statistics**

### 1-min FED

Max 1-min FED: **38 flashes/min** 

Max min-to-min increase: **19 flashes** 

# 5-min/1-min Updating FED

Max 5-min FED: 176 flashes/5min

Max min-to-min increase: 36 flashes



# **Total Optical Energy and Average Flash Area Summary Statistics**

5-min/1-min Updating TOE

5-min/1-min Updating AFA

Max 5-min TOE:

Max min-to-min increase:

Max 5-min AFA:

Max min-to-min increase: