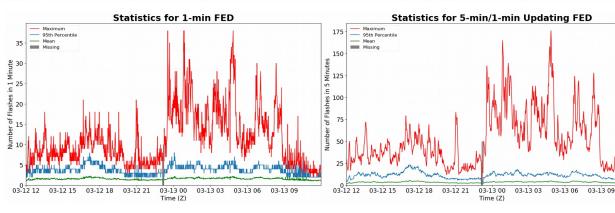

### 1-min FED

Max 1-min FED: **38 flashes/min** 

Max min-to-min increase: **19 flashes** 

# 5-min/1-min Updating FED

Max 5-min FED: 176 flashes/5min

Max min-to-min increase: 36 flashes