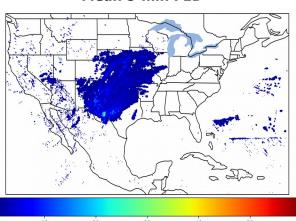

# Geostationary Lightning Mapper Gridded Products Daily Summary

# Overall Summary Statistics for 1200Z-1200Z ending on 03/13/2019



**8.1**% of grid cells detected lightning -

99.7%

of the day had GLM coverage -

Duration of GLM outage(s):

5 minute(s)

### Fraction of the Day With Lightning (%)



### Mean 5-min FED



#### Max 5-min FED



### **FED Summary Statistics**

### 1-min FED

Max 1-min FED: **38 flashes/min** 

Max min-to-min increase: **19 flashes** 

# 5-min/1-min Updating FED

Max 5-min FED: 176 flashes/5min

Max min-to-min increase: 36 flashes



# **Total Optical Energy and Average Flash Area Summary Statistics**

5-min/1-min Updating TOE

5-min/1-min Updating AFA

Max 5-min TOE:

Max min-to-min increase:

Max 5-min AFA:

Max min-to-min increase: