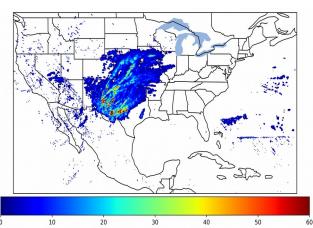

# Geostationary Lightning Mapper Gridded Products Daily Summary

# Overall Summary Statistics for 1200Z-1200Z ending on 03/13/2019



**8.1**% of grid cells detected lightning -

99.7%

of the day had GLM coverage -

Duration of GLM outage(s):

5 minute(s)

### Fraction of the Day With Lightning (%)



### Mean 5-min FED



#### Max 5-min FED



### **FED Summary Statistics**

### 1-min FED

Max 1-min FED: **38 flashes/min** 

Max min-to-min increase: **19 flashes** 

# 5-min/1-min Updating FED

Max 5-min FED: 176 flashes/5min

Max min-to-min increase: 36 flashes



# **Total Optical Energy and Average Flash Area Summary Statistics**

5-min/1-min Updating TOE

5-min/1-min Updating AFA

Max 5-min TOE:

Max min-to-min increase:

Max 5-min AFA:

Max min-to-min increase: