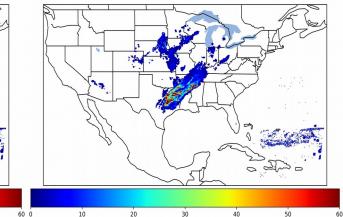

0 minute(s)

Fraction of the Day With Lightning (%)

Mean 5-min FED

30

10

20

Max 5-min FED