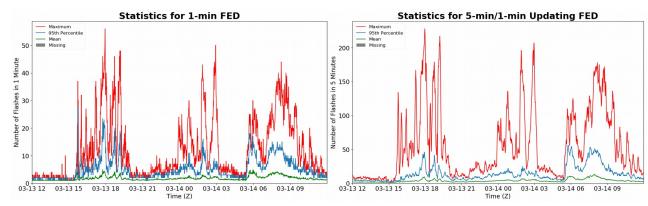

## FED Summary Statistics

#### 1-min FED

Max 1-min FED: **56 flashes/min** Max min-to-min increase: **20 flashes** 

# 5-min/1-min Updating FED

Max 5-min FED: 228 flashes/5min Max min-to-min increase: 37 flashes