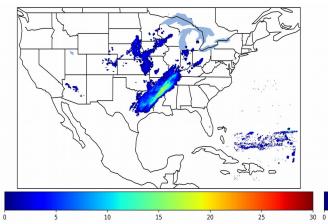

0 minute(s)

Fraction of the Day With Lightning (%)

Mean 5-min FED

30

10

20

Max 5-min FED