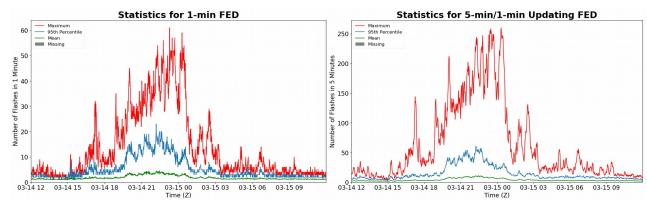

## FED Summary Statistics

#### 1-min FED

Max 1-min FED:**61 flashes/min**Max min-to-min increase:**21 flashes** 

# 5-min/1-min Updating FED

Max 5-min FED: **260 flashes/5min** Max min-to-min increase: **42 flashes** 

60 0

10

20