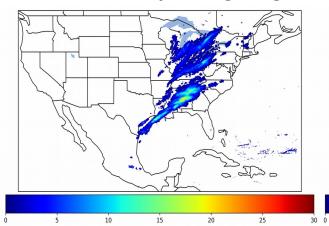

# Geostationary Lightning Mapper Gridded Products Daily Summary Overall Summary Statistics for 1200Z-1200Z ending on 03/15/2019

50

- **5.3%** of grid cells detected lightning –
- 100.0% of the day had GLM coverage -
- Duration of GLM outage(s): **0 minute(s)**