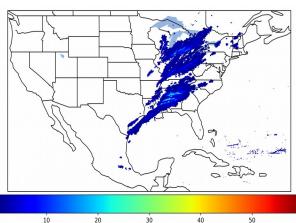

# Geostationary Lightning Mapper Gridded Products Daily Summary Overall Summary Statistics for 1200Z-1200Z ending on 03/15/2019



50

- **5.3%** of grid cells detected lightning –
- 100.0% of the day had GLM coverage -
- Duration of GLM outage(s): **0 minute(s)**

Fraction of the Day With Lightning (%)



Mean 5-min FED







30

## FED Summary Statistics

#### 1-min FED

Max 1-min FED:**61 flashes/min**Max min-to-min increase:**21 flashes** 

# 5-min/1-min Updating FED

Max 5-min FED: **260 flashes/5min** Max min-to-min increase: **42 flashes** 



60 0

10

20

## **Total Optical Energy and Average Flash Area Summary Statistics**

# 5-min/1-min Updating TOE

Max 5-min TOE: Max min-to-min increase:

## 5-min/1-min Updating AFA

Max 5-min AFA: Max min-to-min increase: