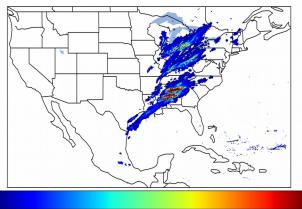

# Geostationary Lightning Mapper Gridded Products Daily Summary Overall Summary Statistics for 1200Z-1200Z ending on 03/15/2019



50

- **5.3%** of grid cells detected lightning –
- 100.0% of the day had GLM coverage -
- Duration of GLM outage(s): **0 minute(s)**

Fraction of the Day With Lightning (%)



Mean 5-min FED







30

## FED Summary Statistics

#### 1-min FED

Max 1-min FED:**61 flashes/min**Max min-to-min increase:**21 flashes** 

# 5-min/1-min Updating FED

Max 5-min FED: **260 flashes/5min** Max min-to-min increase: **42 flashes** 



60 0

10

20

## **Total Optical Energy and Average Flash Area Summary Statistics**

# 5-min/1-min Updating TOE

Max 5-min TOE: Max min-to-min increase:

## 5-min/1-min Updating AFA

Max 5-min AFA: Max min-to-min increase: