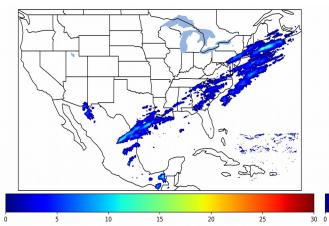

Fraction of the Day With Lightning (%)

Mean 5-min FED

10

20

30

Max 5-min FED