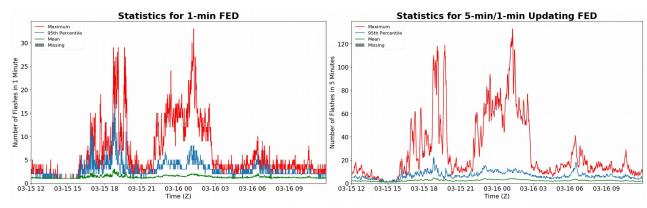

## FED Summary Statistics

#### 1-min FED

Max 1-min FED: **33 flashes/min** Max min-to-min increase: **13 flashes** 

# 5-min/1-min Updating FED

Max 5-min FED: **133 flashes/5min** Max min-to-min increase: **22 flashes** 