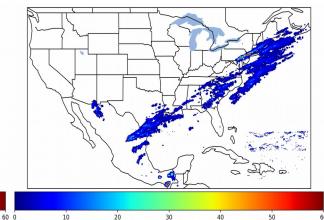

Fraction of the Day With Lightning (%)

Mean 5-min FED

10

20

30

Max 5-min FED