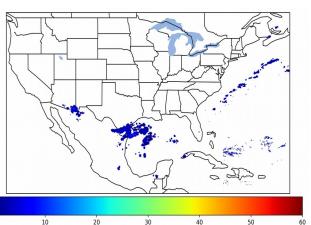

# Geostationary Lightning Mapper Gridded Products Daily Summary Overall Summary Statistics for 1200Z-1200Z ending on 03/17/2019



- **1.8%** of grid cells detected lightning –
- 100.0% of the day had GLM coverage -
- Duration of GLM outage(s): **0**

Max 5-min FED

0 minute(s)

Fraction of the Day With Lightning (%)



Mean 5-min FED





### FED Summary Statistics

#### 1-min FED

Max 1-min FED: **33 flashes/min** Max min-to-min increase: **15 flashes** 

# 5-min/1-min Updating FED

Max 5-min FED: **125 flashes/5min** Max min-to-min increase: **20 flashes** 



### **Total Optical Energy and Average Flash Area Summary Statistics**

# 5-min/1-min Updating TOE

Max 5-min TOE: Max min-to-min increase:

## 5-min/1-min Updating AFA

Max 5-min AFA: Max min-to-min increase: