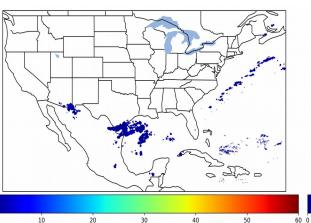

# Geostationary Lightning Mapper Gridded Products Daily Summary Overall Summary Statistics for 1200Z-1200Z ending on 03/17/2019



- **1.8%** of grid cells detected lightning –
- 100.0% of the day had GLM coverage -
- Duration of GLM outage(s): **0**

Max 5-min FED

0 minute(s)

Fraction of the Day With Lightning (%)



Mean 5-min FED





### FED Summary Statistics

#### 1-min FED

Max 1-min FED: **33 flashes/min** Max min-to-min increase: **15 flashes** 

# 5-min/1-min Updating FED

Max 5-min FED: **125 flashes/5min** Max min-to-min increase: **20 flashes** 



### **Total Optical Energy and Average Flash Area Summary Statistics**

# 5-min/1-min Updating TOE

Max 5-min TOE: Max min-to-min increase:

## 5-min/1-min Updating AFA

Max 5-min AFA: Max min-to-min increase: