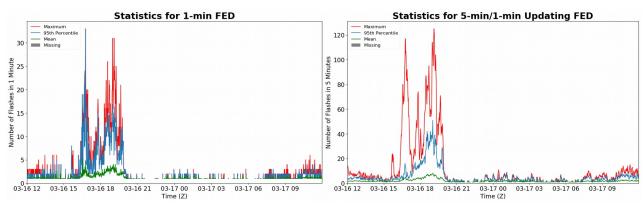

#### 1-min FED

Max 1-min FED: **33 flashes/min** Max min-to-min increase: **15 flashes** 

# 5-min/1-min Updating FED

Max 5-min FED: **125 flashes/5min** Max min-to-min increase: **20 flashes** 