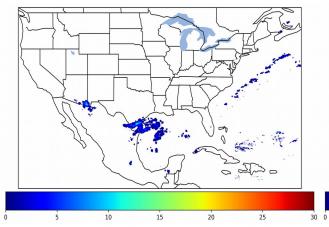

# Geostationary Lightning Mapper Gridded Products Daily Summary Overall Summary Statistics for 1200Z-1200Z ending on 03/17/2019

- **1.8%** of grid cells detected lightning –
- 100.0% of the day had GLM coverage -
- Duration of GLM outage(s): **0**

Max 5-min FED

0 minute(s)

Fraction of the Day With Lightning (%)

Mean 5-min FED