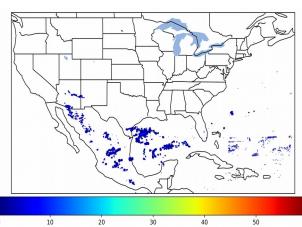

# Geostationary Lightning Mapper Gridded Products Daily Summary

## Overall Summary Statistics for 1200Z-1200Z ending on 03/18/2019



**1.9**% of grid cells detected lightning -

99.9%

of the day had GLM coverage -

Duration of GLM outage(s):

1 minute(s)

### Fraction of the Day With Lightning (%)



### Mean 5-min FED



#### Max 5-min FED



# **FED Summary Statistics**

### 1-min FED

Max 1-min FED: **69 flashes/min** 

Max min-to-min increase: **19 flashes** 

# 5-min/1-min Updating FED

Max 5-min FED: **310 flashes/5min** 

Max min-to-min increase: **24 flashes** 





### **Total Optical Energy and Average Flash Area Summary Statistics**

5-min/1-min Updating TOE

5-min/1-min Updating AFA

Max 5-min TOE:

Max min-to-min increase:

Max 5-min AFA:

Max min-to-min increase: