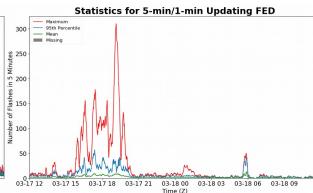

# 5-min/1-min Updating FED

Max 5-min FED: **310 flashes/5min** 

Max min-to-min increase: **24 flashes** 