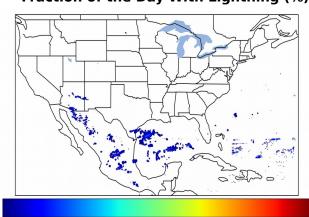

### Fraction of the Day With Lightning (%)

## Overall Summary Statistics for 1200Z-1200Z ending on 03/18/2019

**1.9**% of grid cells detected lightning -

99.9%

of the day had GLM coverage -

Duration of GLM outage(s):

1 minute(s)