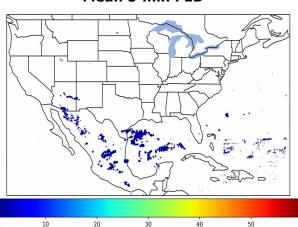

# Geostationary Lightning Mapper Gridded Products Daily Summary

## Overall Summary Statistics for 1200Z-1200Z ending on 03/18/2019



**1.9**% of grid cells detected lightning -

99.9%

of the day had GLM coverage -

Duration of GLM outage(s):

1 minute(s)

### Fraction of the Day With Lightning (%)



### Mean 5-min FED



#### Max 5-min FED



# **FED Summary Statistics**

### 1-min FED

Max 1-min FED: **69 flashes/min** 

Max min-to-min increase: **19 flashes** 

# 5-min/1-min Updating FED

Max 5-min FED: **310 flashes/5min** 

Max min-to-min increase: **24 flashes** 





### **Total Optical Energy and Average Flash Area Summary Statistics**

5-min/1-min Updating TOE

5-min/1-min Updating AFA

Max 5-min TOE:

Max min-to-min increase:

Max 5-min AFA:

Max min-to-min increase: