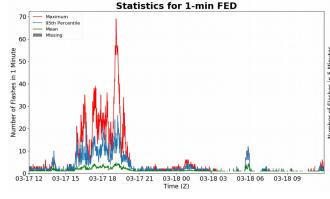

# **FED Summary Statistics**

### 1-min FED

Max 1-min FED: **69 flashes/min** 

Max min-to-min increase: **19 flashes** 