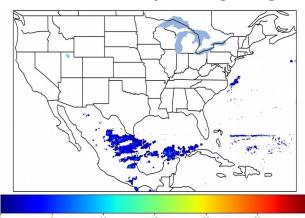

# Geostationary Lightning Mapper Gridded Products Daily Summary

# Overall Summary Statistics for 1200Z-1200Z ending on 03/19/2019



**3.1**% of grid cells detected lightning -

86.5%

of the day had GLM coverage -

Duration of GLM outage(s):

195 minute(s

#### Fraction of the Day With Lightning (%)



#### Mean 5-min FED



#### Max 5-min FED



# **FED Summary Statistics**

## 1-min FED

Max 1-min FED: **30 flashes/min** 

Max min-to-min increase: **24 flashes** 

# 5-min/1-min Updating FED

Max 5-min FED: 117 flashes/5min

Max min-to-min increase: 81 flashes





### **Total Optical Energy and Average Flash Area Summary Statistics**

5-min/1-min Updating TOE

5-min/1-min Updating AFA

Max 5-min TOE:

Max min-to-min increase:

Max 5-min AFA:

Max min-to-min increase: