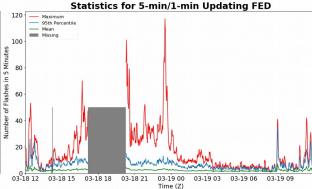

# 5-min/1-min Updating FED

Max 5-min FED: 117 flashes/5min

Max min-to-min increase: 81 flashes