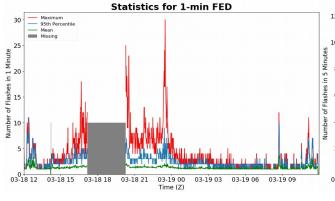

# **FED Summary Statistics**

## 1-min FED

Max 1-min FED: **30 flashes/min** 

Max min-to-min increase: **24 flashes** 