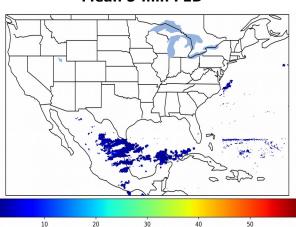

# Geostationary Lightning Mapper Gridded Products Daily Summary

# Overall Summary Statistics for 1200Z-1200Z ending on 03/19/2019



**3.1**% of grid cells detected lightning -

86.5%

of the day had GLM coverage -

Duration of GLM outage(s):

195 minute(s

#### Fraction of the Day With Lightning (%)



#### Mean 5-min FED



#### Max 5-min FED



# **FED Summary Statistics**

## 1-min FED

Max 1-min FED: **30 flashes/min** 

Max min-to-min increase: **24 flashes** 

# 5-min/1-min Updating FED

Max 5-min FED: 117 flashes/5min

Max min-to-min increase: 81 flashes





### **Total Optical Energy and Average Flash Area Summary Statistics**

5-min/1-min Updating TOE

5-min/1-min Updating AFA

Max 5-min TOE:

Max min-to-min increase:

Max 5-min AFA:

Max min-to-min increase: