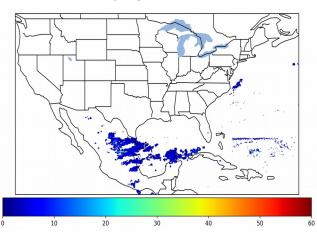

# Geostationary Lightning Mapper Gridded Products Daily Summary

# Overall Summary Statistics for 1200Z-1200Z ending on 03/19/2019



**3.1**% of grid cells detected lightning -

86.5%

of the day had GLM coverage -

Duration of GLM outage(s):

195 minute(s

#### Fraction of the Day With Lightning (%)



#### Mean 5-min FED



#### Max 5-min FED



# **FED Summary Statistics**

## 1-min FED

Max 1-min FED: **30 flashes/min** 

Max min-to-min increase: **24 flashes** 

# 5-min/1-min Updating FED

Max 5-min FED: 117 flashes/5min

Max min-to-min increase: 81 flashes





### **Total Optical Energy and Average Flash Area Summary Statistics**

5-min/1-min Updating TOE

5-min/1-min Updating AFA

Max 5-min TOE:

Max min-to-min increase:

Max 5-min AFA:

Max min-to-min increase: