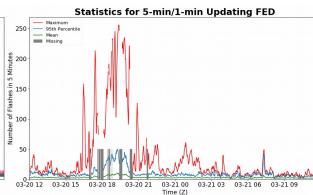

## 5-min/1-min Updating FED

Max 5-min FED: 256 flashes/5min

Max min-to-min increase: 164 flashes