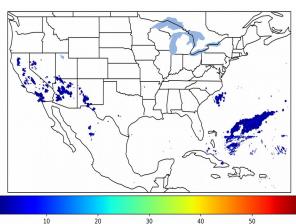

# **Geostationary Lightning Mapper Gridded Products Daily Summary**

Overall Summary Statistics for 1200Z-1200Z ending on

03/21/2019



2.4%

of grid cells detected lightning -

95.2%

of the day had GLM coverage -

Duration of GLM outage(s):

69 minute(s)





#### Mean 5-min FED



#### Max 5-min FED



# **FED Summary Statistics**

#### 1-min FED

Max 1-min FED: 54 flashes/min

Max min-to-min increase: 27 flashes

## 5-min/1-min Updating FED

Max 5-min FED: 256 flashes/5min

Max min-to-min increase: 164 flashes





### **Total Optical Energy and Average Flash Area Summary Statistics**

## 5-min/1-min Updating TOE

Max 5-min TOE:

Max min-to-min increase:

### 5-min/1-min Updating AFA

Max 5-min AFA:

Max min-to-min increase: