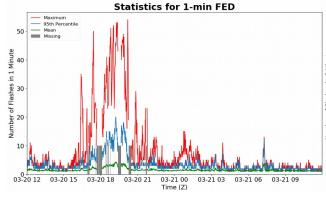

#### 1-min FED

Max 1-min FED: 54 flashes/min

Max min-to-min increase: 27 flashes