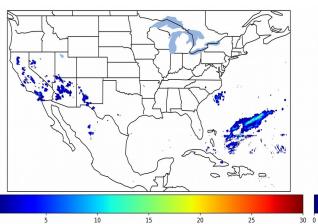

# **Geostationary Lightning Mapper Gridded Products Daily Summary**

Overall Summary Statistics for 1200Z-1200Z ending on

03/21/2019



2.4%

of grid cells detected lightning -

95.2%

of the day had GLM coverage -

Duration of GLM outage(s):

69 minute(s)





#### Mean 5-min FED



#### Max 5-min FED



# **FED Summary Statistics**

#### 1-min FED

Max 1-min FED: 54 flashes/min

Max min-to-min increase: 27 flashes

## 5-min/1-min Updating FED

Max 5-min FED: 256 flashes/5min

Max min-to-min increase: 164 flashes





### **Total Optical Energy and Average Flash Area Summary Statistics**

## 5-min/1-min Updating TOE

Max 5-min TOE:

Max min-to-min increase:

### 5-min/1-min Updating AFA

Max 5-min AFA:

Max min-to-min increase: