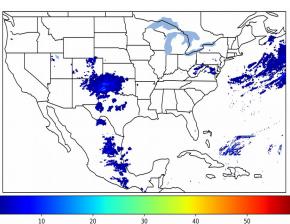

# **Geostationary Lightning Mapper Gridded Products Daily Summary**

Overall Summary Statistics for 1200Z-1200Z ending on

03/23/2019

6.0%

of grid cells detected lightning -

98.0%

of the day had GLM coverage -

# **FED Summary Statistics**

25