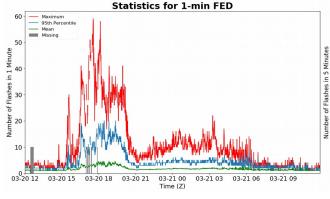

### 1-min FED

Max 1-min FED: 59 flashes/min

Max min-to-min increase: 26 flashes