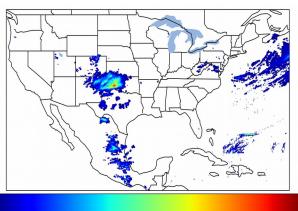

# **Geostationary Lightning Mapper Gridded Products Daily Summary**

Overall Summary Statistics for 1200Z-1200Z ending on

03/23/2019

6.0%

of grid cells detected lightning -

98.0%

of the day had GLM coverage -

#### Max 5-min FED