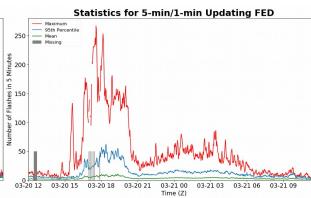

### 5-min/1-min Updating FED

Max 5-min FED: 267 flashes/5min

Max min-to-min increase: 74 flashes