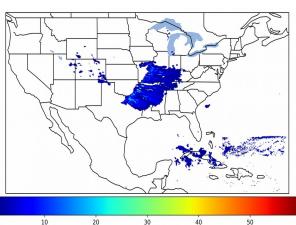

# **Geostationary Lightning Mapper Gridded Products Daily Summary**

Overall Summary Statistics for 1200Z-1200Z ending on

03/25/2019



4.7%

of grid cells detected lightning -

100.0%

of the day had GLM coverage -

Duration of GLM outage(s):

0 minute(s)





#### Mean 5-min FED



#### Max 5-min FED



### **FED Summary Statistics**

#### 1-min FED

Max 1-min FED: 45 flashes/min

Max min-to-min increase: 16 flashes

## 5-min/1-min Updating FED

Max 5-min FED: 198 flashes/5min

Max min-to-min increase: 32 flashes





### **Total Optical Energy and Average Flash Area Summary Statistics**

## 5-min/1-min Updating TOE

Max 5-min TOE:

Max min-to-min increase:

## 5-min/1-min Updating AFA

Max 5-min AFA:

Max min-to-min increase: