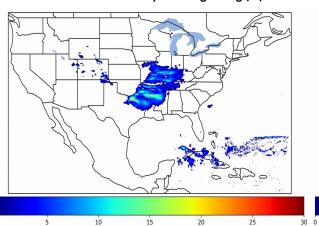

# **Geostationary Lightning Mapper Gridded Products Daily Summary**

Overall Summary Statistics for 1200Z-1200Z ending on

03/25/2019



4.7%

of grid cells detected lightning -

100.0%

of the day had GLM coverage -

Duration of GLM outage(s):

0 minute(s)





#### Mean 5-min FED



#### Max 5-min FED



### **FED Summary Statistics**

#### 1-min FED

Max 1-min FED: 45 flashes/min

Max min-to-min increase: 16 flashes

## 5-min/1-min Updating FED

Max 5-min FED: 198 flashes/5min

Max min-to-min increase: 32 flashes





### **Total Optical Energy and Average Flash Area Summary Statistics**

## 5-min/1-min Updating TOE

Max 5-min TOE:

Max min-to-min increase:

## 5-min/1-min Updating AFA

Max 5-min AFA:

Max min-to-min increase: