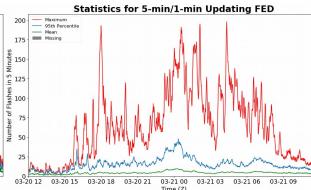

## 5-min/1-min Updating FED

Max 5-min FED: 198 flashes/5min

Max min-to-min increase: 32 flashes