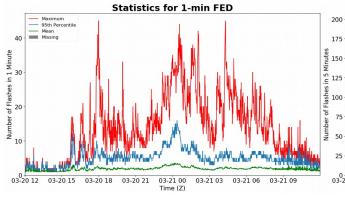

#### 1-min FED

Max 1-min FED: 45 flashes/min

Max min-to-min increase: 16 flashes