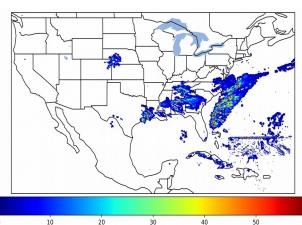

# Geostationary Lightning Mapper Gridded Products Daily Summary

# Overall Summary Statistics for 1200Z-1200Z ending on 03/26/2019



**7.6%** of grid cells detected lightning -

100.0%

of the day had GLM coverage -

Duration of GLM outage(s):

0 minute(s)

### Fraction of the Day With Lightning (%)



### Mean 5-min FED



#### Max 5-min FED



### **FED Summary Statistics**

### 1-min FED

Max 1-min FED: **55 flashes/min** 

Max min-to-min increase: **27 flashes** 

## 5-min/1-min Updating FED

Max 5-min FED: 250 flashes/5min

Max min-to-min increase: **34 flashes** 



# **Total Optical Energy and Average Flash Area Summary Statistics**

5-min/1-min Updating TOE

5-min/1-min Updating AFA

Max 5-min TOE:

Max min-to-min increase:

Max 5-min AFA:

Max min-to-min increase: