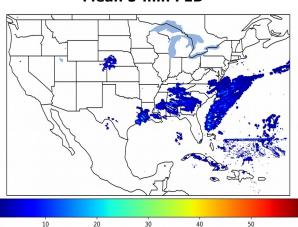

# Geostationary Lightning Mapper Gridded Products Daily Summary

# Overall Summary Statistics for 1200Z-1200Z ending on 03/26/2019



**7.6%** of grid cells detected lightning -

100.0%

of the day had GLM coverage -

Duration of GLM outage(s):

0 minute(s)

### Fraction of the Day With Lightning (%)



### Mean 5-min FED



#### Max 5-min FED



### **FED Summary Statistics**

### 1-min FED

Max 1-min FED: **55 flashes/min** 

Max min-to-min increase: **27 flashes** 

## 5-min/1-min Updating FED

Max 5-min FED: 250 flashes/5min

Max min-to-min increase: **34 flashes** 



# **Total Optical Energy and Average Flash Area Summary Statistics**

5-min/1-min Updating TOE

5-min/1-min Updating AFA

Max 5-min TOE:

Max min-to-min increase:

Max 5-min AFA:

Max min-to-min increase: