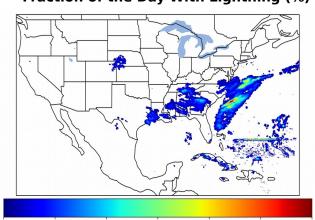

# Geostationary Lightning Mapper Gridded Products Daily Summary

# Overall Summary Statistics for 1200Z-1200Z ending on 03/26/2019



**7.6%** of grid cells detected lightning -

100.0%

of the day had GLM coverage -

Duration of GLM outage(s):

0 minute(s)

### Fraction of the Day With Lightning (%)



### Mean 5-min FED



#### Max 5-min FED



### **FED Summary Statistics**

### 1-min FED

Max 1-min FED: **55 flashes/min** 

Max min-to-min increase: **27 flashes** 

## 5-min/1-min Updating FED

Max 5-min FED: 250 flashes/5min

Max min-to-min increase: **34 flashes** 



# **Total Optical Energy and Average Flash Area Summary Statistics**

5-min/1-min Updating TOE

5-min/1-min Updating AFA

Max 5-min TOE:

Max min-to-min increase:

Max 5-min AFA:

Max min-to-min increase: