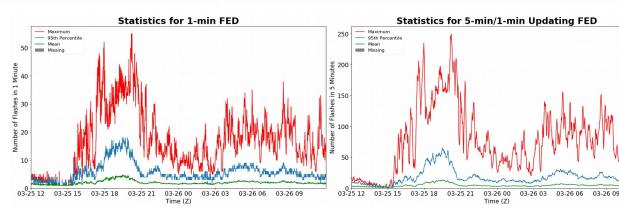

### **FED Summary Statistics**

### 1-min FED

Max 1-min FED: **55 flashes/min** 

Max min-to-min increase: **27 flashes** 

## 5-min/1-min Updating FED

Max 5-min FED: 250 flashes/5min

Max min-to-min increase: **34 flashes** 