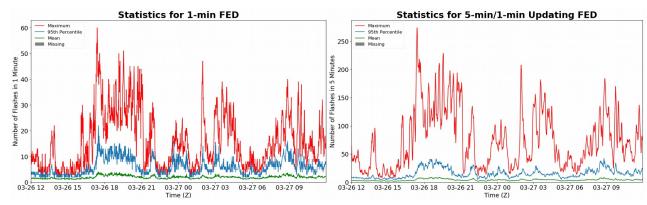

### FED Summary Statistics

#### 1-min FED

Max 1-min FED:60 flashes/minMax min-to-min increase:27 flashes

## 5-min/1-min Updating FED

Max 5-min FED: **274 flashes/5min** Max min-to-min increase: **41 flashes** 