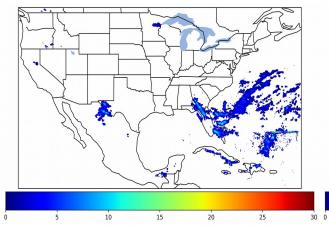

0 minute(s)

Fraction of the Day With Lightning (%)

Mean 5-min FED

10

20

30

Max 5-min FED