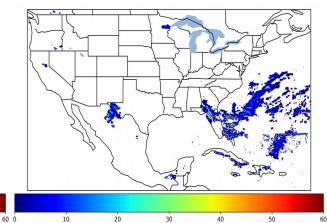

0 minute(s)

Fraction of the Day With Lightning (%)

Mean 5-min FED

10

20

30

Max 5-min FED