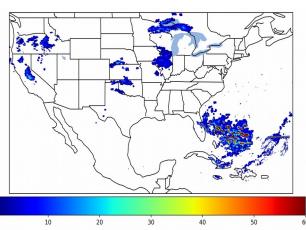

# Geostationary Lightning Mapper Gridded Products Daily Summary

# Overall Summary Statistics for 1200Z-1200Z ending on 03/28/2019



of grid cells detected lightning -6.2%

99.3%

of the day had GLM coverage -

Duration of GLM outage(s):

10 minute(s)

03-28 06 03-28 09

# Fraction of the Day With Lightning (%)



### Mean 5-min FED



#### Max 5-min FED



# **FED Summary Statistics**

## 1-min FED

Max 1-min FED: 64 flashes/min

Max min-to-min increase: 27 flashes

# 5-min/1-min Updating FED

Max 5-min FED: 271 flashes/5min

Max min-to-min increase: 48 flashes



## **Total Optical Energy and Average Flash Area Summary Statistics**

5-min/1-min Updating TOE

5-min/1-min Updating AFA

Max 5-min TOE:

Max min-to-min increase:

Max 5-min AFA:

Max min-to-min increase: