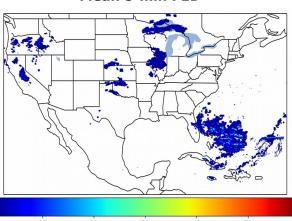

# Geostationary Lightning Mapper Gridded Products Daily Summary

# Overall Summary Statistics for 1200Z-1200Z ending on 03/28/2019



of grid cells detected lightning -6.2%

99.3%

of the day had GLM coverage -

Duration of GLM outage(s):

10 minute(s)

03-28 06 03-28 09

# Fraction of the Day With Lightning (%)



### Mean 5-min FED



#### Max 5-min FED



# **FED Summary Statistics**

## 1-min FED

Max 1-min FED: 64 flashes/min

Max min-to-min increase: 27 flashes

# 5-min/1-min Updating FED

Max 5-min FED: 271 flashes/5min

Max min-to-min increase: 48 flashes



## **Total Optical Energy and Average Flash Area Summary Statistics**

5-min/1-min Updating TOE

5-min/1-min Updating AFA

Max 5-min TOE:

Max min-to-min increase:

Max 5-min AFA:

Max min-to-min increase: