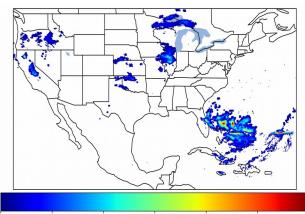

# Geostationary Lightning Mapper Gridded Products Daily Summary

# Overall Summary Statistics for 1200Z-1200Z ending on 03/28/2019



of grid cells detected lightning -6.2%

99.3%

of the day had GLM coverage -

Duration of GLM outage(s):

10 minute(s)

03-28 06 03-28 09

# Fraction of the Day With Lightning (%)



### Mean 5-min FED



#### Max 5-min FED



# **FED Summary Statistics**

## 1-min FED

Max 1-min FED: 64 flashes/min

Max min-to-min increase: 27 flashes

# 5-min/1-min Updating FED

Max 5-min FED: 271 flashes/5min

Max min-to-min increase: 48 flashes



## **Total Optical Energy and Average Flash Area Summary Statistics**

5-min/1-min Updating TOE

5-min/1-min Updating AFA

Max 5-min TOE:

Max min-to-min increase:

Max 5-min AFA:

Max min-to-min increase: