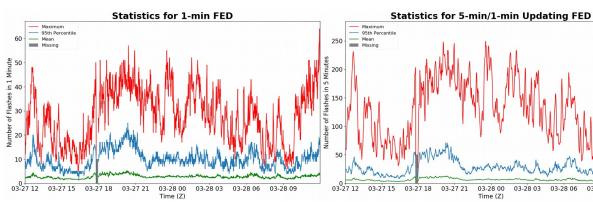

# **FED Summary Statistics**

## 1-min FED

Max 1-min FED: 64 flashes/min

Max min-to-min increase: 27 flashes

# 5-min/1-min Updating FED

Max 5-min FED: 271 flashes/5min

Max min-to-min increase: 48 flashes