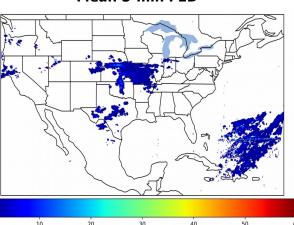

# Geostationary Lightning Mapper Gridded Products Daily Summary

# Overall Summary Statistics for 1200Z-1200Z ending on 03/29/2019



7.7% of grid cells detected lightning -

98.1%

of the day had GLM coverage -

Duration of GLM outage(s):

28 minute(s)

### Fraction of the Day With Lightning (%)



### **Mean 5-min FED**



#### Max 5-min FED



# **FED Summary Statistics**

## 1-min FED

Max 1-min FED: **65 flashes/min** 

Max min-to-min increase: **26 flashes** 

# 5-min/1-min Updating FED

Max 5-min FED: 289 flashes/5min

Max min-to-min increase: **64 flashes** 





## **Total Optical Energy and Average Flash Area Summary Statistics**

5-min/1-min Updating TOE

5-min/1-min Updating AFA

Max 5-min TOE:

Max min-to-min increase:

Max 5-min AFA:

Max min-to-min increase: