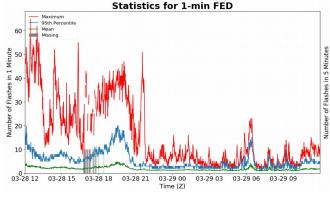

# **FED Summary Statistics**

## 1-min FED

Max 1-min FED: **65 flashes/min** 

Max min-to-min increase: **26 flashes** 

# 5-min/1-min Updating FED

Max 5-min FED: 289 flashes/5min

Max min-to-min increase: **64 flashes** 