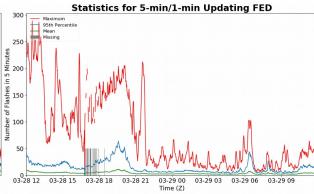

# 5-min/1-min Updating FED

Max 5-min FED: 289 flashes/5min

Max min-to-min increase: **64 flashes** 