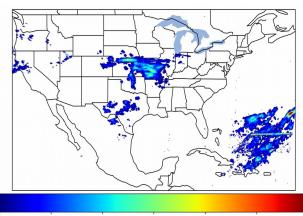

# Geostationary Lightning Mapper Gridded Products Daily Summary

# Overall Summary Statistics for 1200Z-1200Z ending on 03/29/2019



7.7% of grid cells detected lightning -

98.1%

of the day had GLM coverage -

Duration of GLM outage(s):

28 minute(s)

### Fraction of the Day With Lightning (%)



### **Mean 5-min FED**



#### Max 5-min FED



# **FED Summary Statistics**

## 1-min FED

Max 1-min FED: **65 flashes/min** 

Max min-to-min increase: **26 flashes** 

# 5-min/1-min Updating FED

Max 5-min FED: 289 flashes/5min

Max min-to-min increase: **64 flashes** 





## **Total Optical Energy and Average Flash Area Summary Statistics**

5-min/1-min Updating TOE

5-min/1-min Updating AFA

Max 5-min TOE:

Max min-to-min increase:

Max 5-min AFA:

Max min-to-min increase: