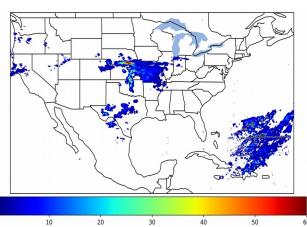

# Geostationary Lightning Mapper Gridded Products Daily Summary

# Overall Summary Statistics for 1200Z-1200Z ending on 03/29/2019



7.7% of grid cells detected lightning -

98.1%

of the day had GLM coverage -

Duration of GLM outage(s):

28 minute(s)

### Fraction of the Day With Lightning (%)



### **Mean 5-min FED**



#### Max 5-min FED



# **FED Summary Statistics**

## 1-min FED

Max 1-min FED: **65 flashes/min** 

Max min-to-min increase: **26 flashes** 

# 5-min/1-min Updating FED

Max 5-min FED: 289 flashes/5min

Max min-to-min increase: **64 flashes** 





## **Total Optical Energy and Average Flash Area Summary Statistics**

5-min/1-min Updating TOE

5-min/1-min Updating AFA

Max 5-min TOE:

Max min-to-min increase:

Max 5-min AFA:

Max min-to-min increase: