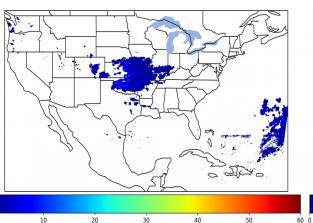

# Geostationary Lightning Mapper Gridded Products Daily Summary Overall Summary Statistics for 1200Z-1200Z ending on 03/30/2019

- of grid cells detected lightning -4.8%
- 97.7% of the day had GLM coverage -
- Duration of GLM outage(s):

33 minute(s)

50

Fraction of the Day With Lightning (%)

Mean 5-min FED

30

20