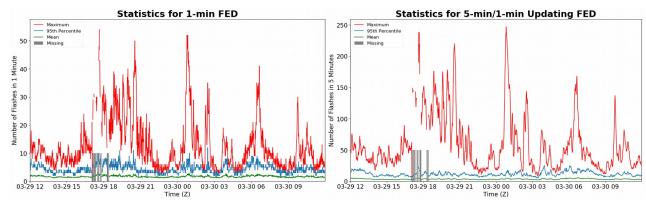

### **FED Summary Statistics**

#### 1-min FED

Max 1-min FED: 55 flashes/min Max min-to-min increase: 26 flashes

# 5-min/1-min Updating FED

Max 5-min FED: 247 flashes/5min Max min-to-min increase: 119 flashes