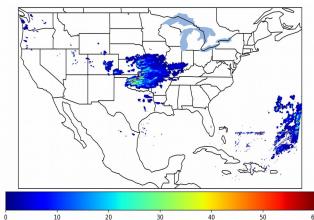

# Geostationary Lightning Mapper Gridded Products Daily Summary Overall Summary Statistics for 1200Z-1200Z ending on 03/30/2019

- of grid cells detected lightning -4.8%
- 97.7% of the day had GLM coverage -
- Duration of GLM outage(s):

33 minute(s)

50

Fraction of the Day With Lightning (%)

Mean 5-min FED

30

20