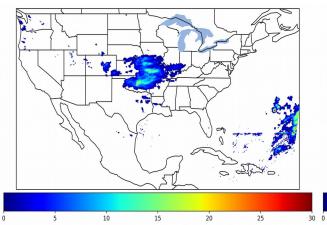

# Geostationary Lightning Mapper Gridded Products Daily Summary Overall Summary Statistics for 1200Z-1200Z ending on 03/30/2019

- of grid cells detected lightning -4.8%
- 97.7% of the day had GLM coverage -
- Duration of GLM outage(s):

33 minute(s)

50

Fraction of the Day With Lightning (%)

Mean 5-min FED

30

20