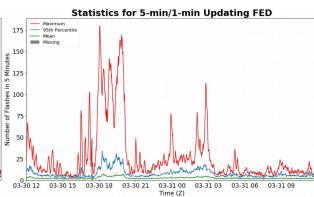

# **FED Summary Statistics**

### 5-min/1-min Updating FED

Max 5-min FED: 180 flashes/5min

Max min-to-min increase: 27 flashes