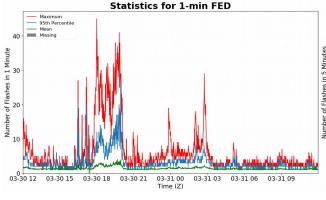

# **FED Summary Statistics**

### 1-min FED

Max 1-min FED: **45 flashes/min** 

Max min-to-min increase: **16 flashes** 

### 5-min/1-min Updating FED

Max 5-min FED: 180 flashes/5min

Max min-to-min increase: 27 flashes