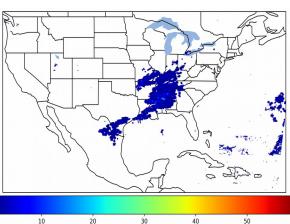

# **Geostationary Lightning Mapper Gridded Products Daily Summary**

## Overall Summary Statistics for 1200Z-1200Z ending on 03/31/2019



**4.3**% of grid cells detected lightning -

99.8%

30 0

of the day had GLM coverage -

Duration of GLM outage(s):

3 minute(s)

### Fraction of the Day With Lightning (%)



#### **Mean 5-min FED**



#### Max 5-min FED



# **FED Summary Statistics**

### 1-min FED

Max 1-min FED: **45 flashes/min** 

Max min-to-min increase: **16 flashes** 

### 5-min/1-min Updating FED

Max 5-min FED: 180 flashes/5min

Max min-to-min increase: 27 flashes





# **Total Optical Energy and Average Flash Area Summary Statistics**

5-min/1-min Updating TOE

5-min/1-min Updating AFA

Max 5-min TOE:

Max min-to-min increase:

Max 5-min AFA:

Max min-to-min increase: