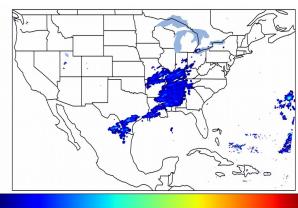

# **Geostationary Lightning Mapper Gridded Products Daily Summary**

## Overall Summary Statistics for 1200Z-1200Z ending on 03/31/2019



**4.3**% of grid cells detected lightning -

99.8%

30 0

of the day had GLM coverage -

Duration of GLM outage(s):

3 minute(s)

### Fraction of the Day With Lightning (%)



#### **Mean 5-min FED**



#### Max 5-min FED



# **FED Summary Statistics**

### 1-min FED

Max 1-min FED: **45 flashes/min** 

Max min-to-min increase: **16 flashes** 

### 5-min/1-min Updating FED

Max 5-min FED: 180 flashes/5min

Max min-to-min increase: 27 flashes





# **Total Optical Energy and Average Flash Area Summary Statistics**

5-min/1-min Updating TOE

5-min/1-min Updating AFA

Max 5-min TOE:

Max min-to-min increase:

Max 5-min AFA:

Max min-to-min increase: