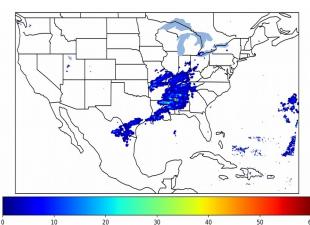

# **Geostationary Lightning Mapper Gridded Products Daily Summary**

## Overall Summary Statistics for 1200Z-1200Z ending on 03/31/2019



**4.3**% of grid cells detected lightning -

99.8%

30 0

of the day had GLM coverage -

Duration of GLM outage(s):

3 minute(s)

### Fraction of the Day With Lightning (%)



#### **Mean 5-min FED**



#### Max 5-min FED



# **FED Summary Statistics**

### 1-min FED

Max 1-min FED: **45 flashes/min** 

Max min-to-min increase: **16 flashes** 

### 5-min/1-min Updating FED

Max 5-min FED: 180 flashes/5min

Max min-to-min increase: 27 flashes





# **Total Optical Energy and Average Flash Area Summary Statistics**

5-min/1-min Updating TOE

5-min/1-min Updating AFA

Max 5-min TOE:

Max min-to-min increase:

Max 5-min AFA:

Max min-to-min increase: