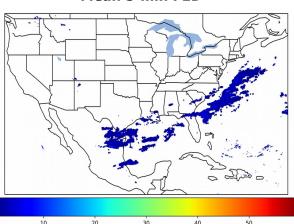

# Geostationary Lightning Mapper Gridded Products Daily Summary

# Overall Summary Statistics for 1200Z-1200Z ending on 04/01/2019



**4.8**% of grid cells detected lightning -

98.7%

of the day had GLM coverage -

Duration of GLM outage(s):

19 minute(s)

# Fraction of the Day With Lightning (%)



### Mean 5-min FED



#### Max 5-min FED



## **FED Summary Statistics**

### 1-min FED

Max 1-min FED: **53 flashes/min** 

Max min-to-min increase: **19 flashes** 

# 5-min/1-min Updating FED

Max 5-min FED: 242 flashes/5min

Max min-to-min increase: **69 flashes** 



# **Total Optical Energy and Average Flash Area Summary Statistics**

5-min/1-min Updating TOE

5-min/1-min Updating AFA

Max 5-min TOE:

Max min-to-min increase:

Max 5-min AFA:

Max min-to-min increase: