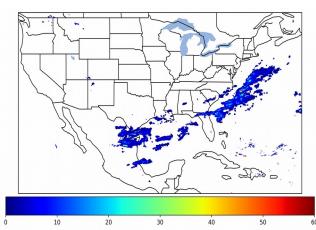

# Geostationary Lightning Mapper Gridded Products Daily Summary

# Overall Summary Statistics for 1200Z-1200Z ending on 04/01/2019



**4.8**% of grid cells detected lightning -

98.7%

of the day had GLM coverage -

Duration of GLM outage(s):

19 minute(s)

# Fraction of the Day With Lightning (%)



### Mean 5-min FED



#### Max 5-min FED



## **FED Summary Statistics**

### 1-min FED

Max 1-min FED: **53 flashes/min** 

Max min-to-min increase: **19 flashes** 

# 5-min/1-min Updating FED

Max 5-min FED: 242 flashes/5min

Max min-to-min increase: **69 flashes** 



# **Total Optical Energy and Average Flash Area Summary Statistics**

5-min/1-min Updating TOE

5-min/1-min Updating AFA

Max 5-min TOE:

Max min-to-min increase:

Max 5-min AFA:

Max min-to-min increase: