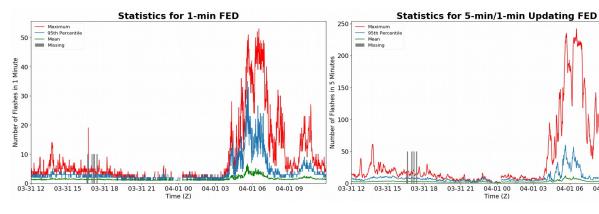

## **FED Summary Statistics**

### 1-min FED

Max 1-min FED: **53 flashes/min** 

Max min-to-min increase: **19 flashes** 

# 5-min/1-min Updating FED

Max 5-min FED: 242 flashes/5min

Max min-to-min increase: **69 flashes** 