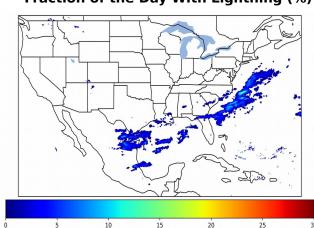

# Fraction of the Day With Lightning (%)

# Overall Summary Statistics for 1200Z-1200Z ending on 04/01/2019

**4.8**% of grid cells detected lightning -

98.7%

of the day had GLM coverage -

Duration of GLM outage(s):

19 minute(s)