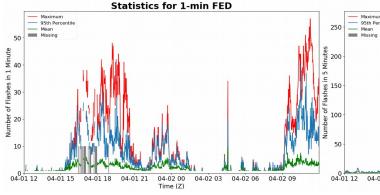

## **FED Summary Statistics**

### 1-min FED

Max 1-min FED: **57 flashes/min** 

Max min-to-min increase: **25 flashes** 

# 5-min/1-min Updating FED

Max 5-min FED: **264 flashes/5min** 

Max min-to-min increase: **55 flashes** 