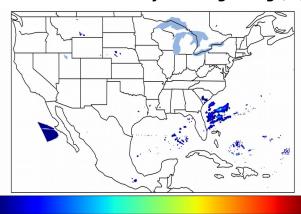

# Geostationary Lightning Mapper Gridded Products Daily Summary

# Overall Summary Statistics for 1200Z-1200Z ending on 04/02/2019



**1.5%** of grid cells detected lightning -

96.7%

of the day had GLM coverage -

Duration of GLM outage(s):

48 minute(s)

### Fraction of the Day With Lightning (%)



#### Mean 5-min FED



#### Max 5-min FED



## **FED Summary Statistics**

### 1-min FED

Max 1-min FED: **57 flashes/min** 

Max min-to-min increase: **25 flashes** 

# 5-min/1-min Updating FED

Max 5-min FED: **264 flashes/5min** 

Max min-to-min increase: **55 flashes** 





# **Total Optical Energy and Average Flash Area Summary Statistics**

5-min/1-min Updating TOE

5-min/1-min Updating AFA

Max 5-min TOE:

Max min-to-min increase:

Max 5-min AFA:

Max min-to-min increase: