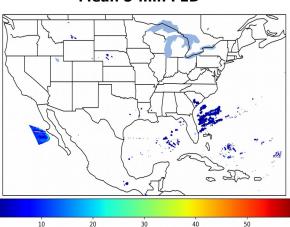

# Geostationary Lightning Mapper Gridded Products Daily Summary

# Overall Summary Statistics for 1200Z-1200Z ending on 04/02/2019



**1.5%** of grid cells detected lightning -

96.7%

of the day had GLM coverage -

Duration of GLM outage(s):

48 minute(s)

### Fraction of the Day With Lightning (%)



#### Mean 5-min FED



#### Max 5-min FED



## **FED Summary Statistics**

### 1-min FED

Max 1-min FED: **57 flashes/min** 

Max min-to-min increase: **25 flashes** 

# 5-min/1-min Updating FED

Max 5-min FED: **264 flashes/5min** 

Max min-to-min increase: **55 flashes** 





# **Total Optical Energy and Average Flash Area Summary Statistics**

5-min/1-min Updating TOE

5-min/1-min Updating AFA

Max 5-min TOE:

Max min-to-min increase:

Max 5-min AFA:

Max min-to-min increase: