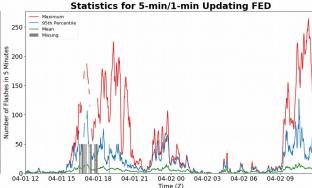

## **FED Summary Statistics**

### 1-min FED

Max 1-min FED: **57 flashes/min** 

Max min-to-min increase: **25 flashes** 

# 5-min/1-min Updating FED

Max 5-min FED: **264 flashes/5min** 

Max min-to-min increase: **55 flashes** 