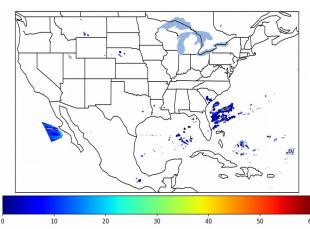

# Geostationary Lightning Mapper Gridded Products Daily Summary

# Overall Summary Statistics for 1200Z-1200Z ending on 04/02/2019



**1.5%** of grid cells detected lightning -

96.7%

of the day had GLM coverage -

Duration of GLM outage(s):

48 minute(s)

### Fraction of the Day With Lightning (%)



#### Mean 5-min FED



#### Max 5-min FED



## **FED Summary Statistics**

### 1-min FED

Max 1-min FED: **57 flashes/min** 

Max min-to-min increase: **25 flashes** 

# 5-min/1-min Updating FED

Max 5-min FED: **264 flashes/5min** 

Max min-to-min increase: **55 flashes** 





# **Total Optical Energy and Average Flash Area Summary Statistics**

5-min/1-min Updating TOE

5-min/1-min Updating AFA

Max 5-min TOE:

Max min-to-min increase:

Max 5-min AFA:

Max min-to-min increase: