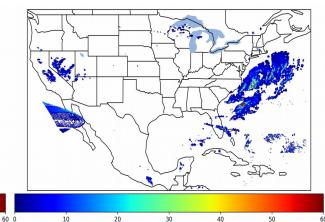

Fraction of the Day With Lightning (%)

Mean 5-min FED

10

20

30

Max 5-min FED