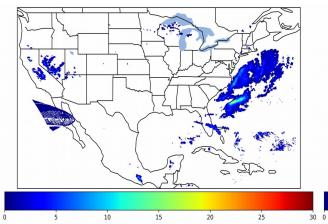

Fraction of the Day With Lightning (%)

Mean 5-min FED

10

20

30

Max 5-min FED