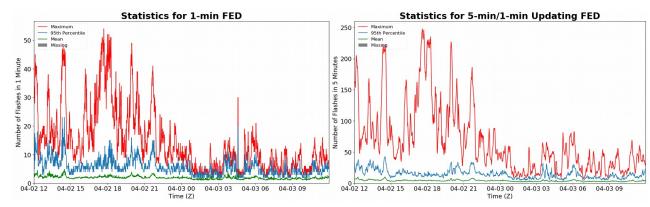

## **FED Summary Statistics**

#### 1-min FED

Max 1-min FED: 54 flashes/min Max min-to-min increase: 26 flashes

## 5-min/1-min Updating FED

Max 5-min FED: 248 flashes/5min Max min-to-min increase: 32 flashes