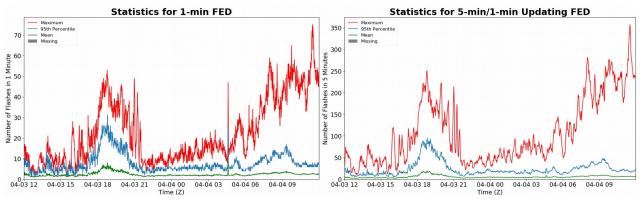

## FED Summary Statistics

#### 1-min FED

Max 1-min FED: **75 flashes/min** Max min-to-min increase: **32 flashes** 

# 5-min/1-min Updating FED

Max 5-min FED: **357 flashes/5min** Max min-to-min increase: **49 flashes** 