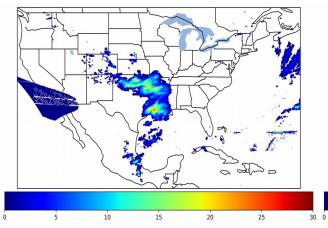

# Geostationary Lightning Mapper Gridded Products Daily Summary Overall Summary Statistics for 1200Z-1200Z ending on 04/04/2019



- 8.1% of grid cells detected lightning –
- 100.0% of the day had GLM coverage -
- Duration of GLM outage(s): 0

0 minute(s)

Fraction of the Day With Lightning (%)



Mean 5-min FED

# 

30

10

20

Max 5-min FED



## FED Summary Statistics

#### 1-min FED

Max 1-min FED: **75 flashes/min** Max min-to-min increase: **32 flashes** 

# 5-min/1-min Updating FED

Max 5-min FED: **357 flashes/5min** Max min-to-min increase: **49 flashes** 



## **Total Optical Energy and Average Flash Area Summary Statistics**

# 5-min/1-min Updating TOE

Max 5-min TOE: Max min-to-min increase:

## 5-min/1-min Updating AFA

Max 5-min AFA: Max min-to-min increase:

50