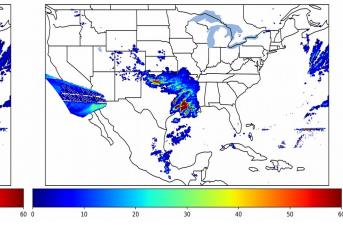

# Geostationary Lightning Mapper Gridded Products Daily Summary Overall Summary Statistics for 1200Z-1200Z ending on 04/04/2019



- 8.1% of grid cells detected lightning –
- 100.0% of the day had GLM coverage -
- Duration of GLM outage(s): 0

0 minute(s)

Fraction of the Day With Lightning (%)



Mean 5-min FED

# 

30

10

20

Max 5-min FED



## FED Summary Statistics

#### 1-min FED

Max 1-min FED: **75 flashes/min** Max min-to-min increase: **32 flashes** 

# 5-min/1-min Updating FED

Max 5-min FED: **357 flashes/5min** Max min-to-min increase: **49 flashes** 



## **Total Optical Energy and Average Flash Area Summary Statistics**

# 5-min/1-min Updating TOE

Max 5-min TOE: Max min-to-min increase:

## 5-min/1-min Updating AFA

Max 5-min AFA: Max min-to-min increase:

50