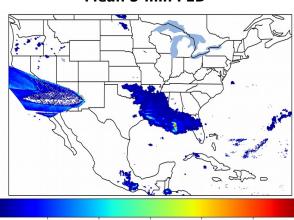

# Geostationary Lightning Mapper Gridded Products Daily Summary

# Overall Summary Statistics for 1200Z-1200Z ending on 04/05/2019



**8.0%** of grid cells detected lightning -

100.0%

30 0

of the day had GLM coverage -

Duration of GLM outage(s):

0 minute(s)

## Fraction of the Day With Lightning (%)



#### Mean 5-min FED



#### Max 5-min FED



## **FED Summary Statistics**

## 1-min FED

Max 1-min FED: **63 flashes/min** 

Max min-to-min increase: **25 flashes** 

# 5-min/1-min Updating FED

Max 5-min FED: 290 flashes/5min

Max min-to-min increase: 40 flashes





## **Total Optical Energy and Average Flash Area Summary Statistics**

5-min/1-min Updating TOE

5-min/1-min Updating AFA

Max 5-min TOE:

Max min-to-min increase:

Max 5-min AFA:

Max min-to-min increase: