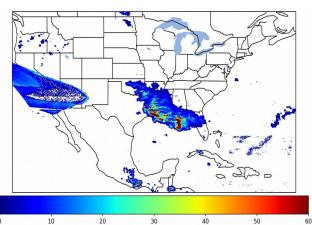

# Geostationary Lightning Mapper Gridded Products Daily Summary

# Overall Summary Statistics for 1200Z-1200Z ending on 04/05/2019



**8.0%** of grid cells detected lightning -

100.0%

30 0

of the day had GLM coverage -

Duration of GLM outage(s):

0 minute(s)

## Fraction of the Day With Lightning (%)



#### Mean 5-min FED



#### Max 5-min FED



## **FED Summary Statistics**

## 1-min FED

Max 1-min FED: **63 flashes/min** 

Max min-to-min increase: **25 flashes** 

# 5-min/1-min Updating FED

Max 5-min FED: 290 flashes/5min

Max min-to-min increase: 40 flashes





## **Total Optical Energy and Average Flash Area Summary Statistics**

5-min/1-min Updating TOE

5-min/1-min Updating AFA

Max 5-min TOE:

Max min-to-min increase:

Max 5-min AFA:

Max min-to-min increase: