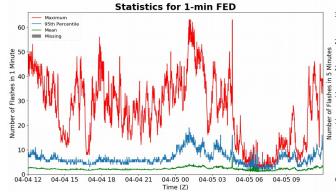

## 1-min FED

Max 1-min FED: **63 flashes/min** 

Max min-to-min increase: **25 flashes** 

# 5-min/1-min Updating FED

Max 5-min FED: 290 flashes/5min

Max min-to-min increase: 40 flashes