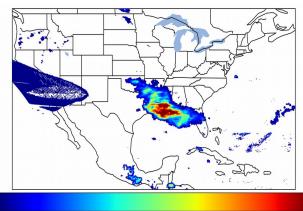

# Geostationary Lightning Mapper Gridded Products Daily Summary

# Overall Summary Statistics for 1200Z-1200Z ending on 04/05/2019



**8.0%** of grid cells detected lightning -

100.0%

30 0

of the day had GLM coverage -

Duration of GLM outage(s):

0 minute(s)

## Fraction of the Day With Lightning (%)



#### Mean 5-min FED



#### Max 5-min FED



## **FED Summary Statistics**

## 1-min FED

Max 1-min FED: **63 flashes/min** 

Max min-to-min increase: **25 flashes** 

# 5-min/1-min Updating FED

Max 5-min FED: 290 flashes/5min

Max min-to-min increase: 40 flashes





## **Total Optical Energy and Average Flash Area Summary Statistics**

5-min/1-min Updating TOE

5-min/1-min Updating AFA

Max 5-min TOE:

Max min-to-min increase:

Max 5-min AFA:

Max min-to-min increase: