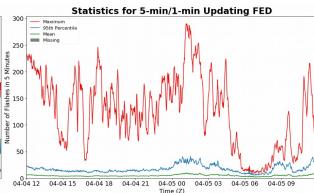

# 5-min/1-min Updating FED

Max 5-min FED: 290 flashes/5min

Max min-to-min increase: 40 flashes