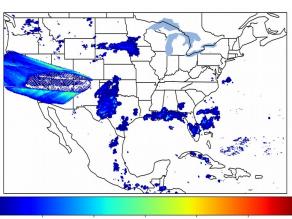

# Geostationary Lightning Mapper Gridded Products Daily Summary

## Overall Summary Statistics for 1200Z-1200Z ending on 04/06/2019



**9.2**% of grid cells detected lightning -

100.0%

of the day had GLM coverage -

Duration of GLM outage(s):

0 minute(s)

### Fraction of the Day With Lightning (%)



### Mean 5-min FED



#### Max 5-min FED



### **FED Summary Statistics**

### 1-min FED

Max 1-min FED: **50 flashes/min** 

Max min-to-min increase: **32 flashes** 

# 5-min/1-min Updating FED

Max 5-min FED: 220 flashes/5min

Max min-to-min increase: 34 flashes





# **Total Optical Energy and Average Flash Area Summary Statistics**

5-min/1-min Updating TOE

5-min/1-min Updating AFA

Max 5-min TOE:

Max min-to-min increase:

Max 5-min AFA:

Max min-to-min increase: