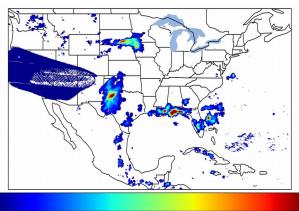

# Geostationary Lightning Mapper Gridded Products Daily Summary

## Overall Summary Statistics for 1200Z-1200Z ending on 04/06/2019



**9.2**% of grid cells detected lightning -

100.0%

of the day had GLM coverage -

Duration of GLM outage(s):

0 minute(s)

### Fraction of the Day With Lightning (%)



### Mean 5-min FED



#### Max 5-min FED



### **FED Summary Statistics**

### 1-min FED

Max 1-min FED: **50 flashes/min** 

Max min-to-min increase: **32 flashes** 

# 5-min/1-min Updating FED

Max 5-min FED: 220 flashes/5min

Max min-to-min increase: 34 flashes





# **Total Optical Energy and Average Flash Area Summary Statistics**

5-min/1-min Updating TOE

5-min/1-min Updating AFA

Max 5-min TOE:

Max min-to-min increase:

Max 5-min AFA:

Max min-to-min increase: