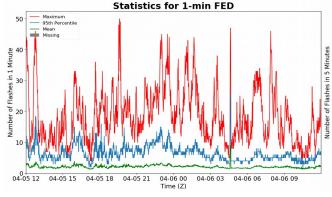

### **FED Summary Statistics**

### 1-min FED

Max 1-min FED: **50 flashes/min** 

Max min-to-min increase: **32 flashes** 

# 5-min/1-min Updating FED

Max 5-min FED: 220 flashes/5min

Max min-to-min increase: 34 flashes