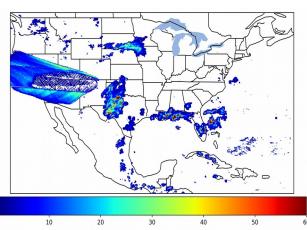

# Geostationary Lightning Mapper Gridded Products Daily Summary

## Overall Summary Statistics for 1200Z-1200Z ending on 04/06/2019



**9.2**% of grid cells detected lightning -

100.0%

of the day had GLM coverage -

Duration of GLM outage(s):

0 minute(s)

### Fraction of the Day With Lightning (%)



### Mean 5-min FED



#### Max 5-min FED



### **FED Summary Statistics**

### 1-min FED

Max 1-min FED: **50 flashes/min** 

Max min-to-min increase: **32 flashes** 

# 5-min/1-min Updating FED

Max 5-min FED: 220 flashes/5min

Max min-to-min increase: 34 flashes





# **Total Optical Energy and Average Flash Area Summary Statistics**

5-min/1-min Updating TOE

5-min/1-min Updating AFA

Max 5-min TOE:

Max min-to-min increase:

Max 5-min AFA:

Max min-to-min increase: