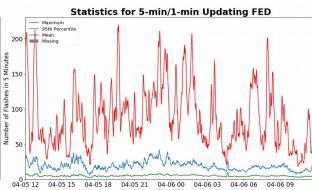

# 5-min/1-min Updating FED

Max 5-min FED: 220 flashes/5min

Max min-to-min increase: 34 flashes