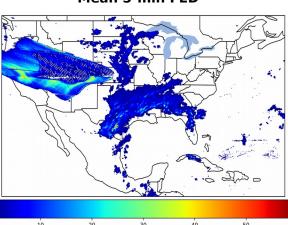

# **Geostationary Lightning Mapper Gridded Products Daily Summary**

## Overall Summary Statistics for 1200Z-1200Z ending on 04/07/2019



**14.3%** of grid cells detected lightning -

97.3%

of the day had GLM coverage -

Duration of GLM outage(s):

39 minute(s)

## Fraction of the Day With Lightning (%)



#### **Mean 5-min FED**



#### Max 5-min FED



## **FED Summary Statistics**

### 1-min FED

Max 1-min FED: **65 flashes/min** 

Max min-to-min increase: 42 flashes

# 5-min/1-min Updating FED

Max 5-min FED: 253 flashes/5min

Max min-to-min increase: 43 flashes





# **Total Optical Energy and Average Flash Area Summary Statistics**

5-min/1-min Updating TOE

5-min/1-min Updating AFA

Max 5-min TOE:

Max min-to-min increase:

Max 5-min AFA:

Max min-to-min increase: