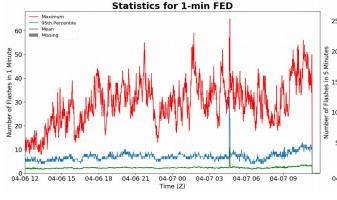

### 1-min FED

Max 1-min FED: **65 flashes/min** 

Max min-to-min increase: 42 flashes