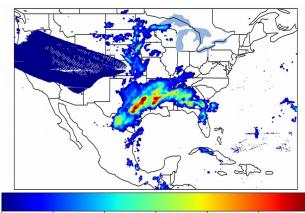

# **Geostationary Lightning Mapper Gridded Products Daily Summary**

## Overall Summary Statistics for 1200Z-1200Z ending on 04/07/2019



**14.3%** of grid cells detected lightning -

97.3%

of the day had GLM coverage -

Duration of GLM outage(s):

39 minute(s)

## Fraction of the Day With Lightning (%)



#### **Mean 5-min FED**



#### Max 5-min FED



## **FED Summary Statistics**

### 1-min FED

Max 1-min FED: **65 flashes/min** 

Max min-to-min increase: 42 flashes

# 5-min/1-min Updating FED

Max 5-min FED: 253 flashes/5min

Max min-to-min increase: 43 flashes





# **Total Optical Energy and Average Flash Area Summary Statistics**

5-min/1-min Updating TOE

5-min/1-min Updating AFA

Max 5-min TOE:

Max min-to-min increase:

Max 5-min AFA:

Max min-to-min increase: