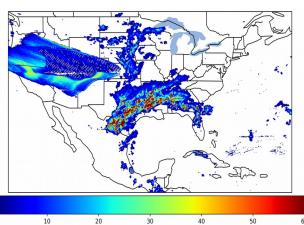

# **Geostationary Lightning Mapper Gridded Products Daily Summary**

## Overall Summary Statistics for 1200Z-1200Z ending on 04/07/2019



**14.3%** of grid cells detected lightning -

97.3%

of the day had GLM coverage -

Duration of GLM outage(s):

39 minute(s)

## Fraction of the Day With Lightning (%)



#### **Mean 5-min FED**



#### Max 5-min FED



## **FED Summary Statistics**

### 1-min FED

Max 1-min FED: **65 flashes/min** 

Max min-to-min increase: 42 flashes

# 5-min/1-min Updating FED

Max 5-min FED: 253 flashes/5min

Max min-to-min increase: 43 flashes





# **Total Optical Energy and Average Flash Area Summary Statistics**

5-min/1-min Updating TOE

5-min/1-min Updating AFA

Max 5-min TOE:

Max min-to-min increase:

Max 5-min AFA:

Max min-to-min increase: