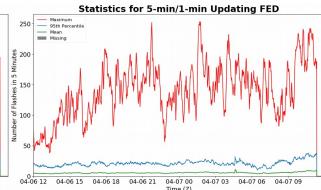

# 5-min/1-min Updating FED

Max 5-min FED: 253 flashes/5min

Max min-to-min increase: 43 flashes