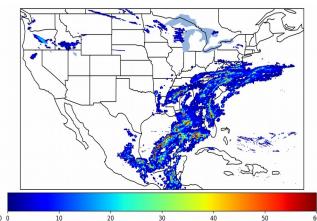

Geostationary Lightning Mapper Gridded Products Daily Summary Overall Summary Statistics for 1200Z-1200Z ending on 04/09/2019



- of grid cells detected lightning -13.8%
- 96.8% of the day had GLM coverage -
- Duration of GLM outage(s):

46 minute(s)

50

Fraction of the Day With Lightning (%)



Mean 5-min FED

10

20

#### Max 5-min FED



20

## **FED Summary Statistics**

#### 1-min FED

Max 1-min FED: 57 flashes/min Max min-to-min increase: 18 flashes

# 5-min/1-min Updating FED

Max 5-min FED: 263 flashes/5min Max min-to-min increase: 61 flashes



60 0

### **Total Optical Energy and Average Flash Area Summary Statistics**

# 5-min/1-min Updating TOE

Max 5-min TOE: Max min-to-min increase:

### 5-min/1-min Updating AFA

Max 5-min AFA: Max min-to-min increase:

243

50

0