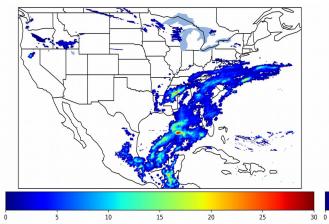

Geostationary Lightning Mapper Gridded Products Daily Summary Overall Summary Statistics for 1200Z-1200Z ending on 04/09/2019

- of grid cells detected lightning -13.8%
- 96.8% of the day had GLM coverage -
- Duration of GLM outage(s):

46 minute(s)

50

Fraction of the Day With Lightning (%)

Mean 5-min FED

10

20