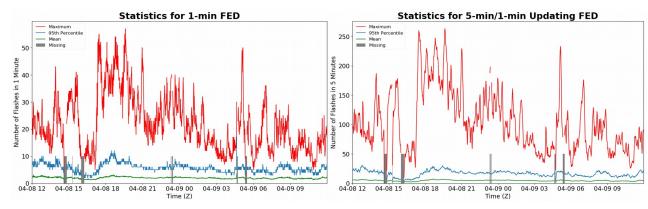

## **FED Summary Statistics**

#### 1-min FED

Max 1-min FED: 57 flashes/min Max min-to-min increase: 18 flashes

# 5-min/1-min Updating FED

Max 5-min FED: 263 flashes/5min Max min-to-min increase: 61 flashes

60 0