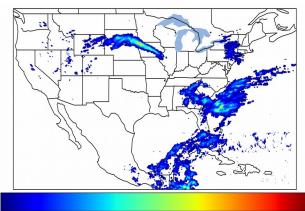

# Geostationary Lightning Mapper Gridded Products Daily Summary

# Overall Summary Statistics for 1200Z-1200Z ending on 04/10/2019



**10.9**%

of grid cells detected lightning -

90.6%

of the day had GLM coverage -

Duration of GLM outage(s):

136 minute(s

## Fraction of the Day With Lightning (%)



#### **Mean 5-min FED**



#### Max 5-min FED



# **FED Summary Statistics**

## 1-min FED

Max 1-min FED: **59 flashes/min** 

Max min-to-min increase: 33 flashes

# 5-min/1-min Updating FED

Max 5-min FED: 268 flashes/5min

Max min-to-min increase: 129 flashes





## **Total Optical Energy and Average Flash Area Summary Statistics**

5-min/1-min Updating TOE

5-min/1-min Updating AFA

Max 5-min TOE:

Max min-to-min increase:

Max 5-min AFA:

Max min-to-min increase: