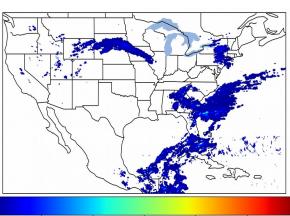

# Geostationary Lightning Mapper Gridded Products Daily Summary

# Overall Summary Statistics for 1200Z-1200Z ending on 04/10/2019



**10.9**%

of grid cells detected lightning -

90.6%

of the day had GLM coverage -

Duration of GLM outage(s):

136 minute(s

## Fraction of the Day With Lightning (%)



#### **Mean 5-min FED**



#### Max 5-min FED



# **FED Summary Statistics**

## 1-min FED

Max 1-min FED: **59 flashes/min** 

Max min-to-min increase: 33 flashes

# 5-min/1-min Updating FED

Max 5-min FED: 268 flashes/5min

Max min-to-min increase: 129 flashes





## **Total Optical Energy and Average Flash Area Summary Statistics**

5-min/1-min Updating TOE

5-min/1-min Updating AFA

Max 5-min TOE:

Max min-to-min increase:

Max 5-min AFA:

Max min-to-min increase: