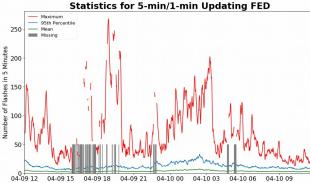

# **FED Summary Statistics**

# 5-min/1-min Updating FED

Max 5-min FED: 268 flashes/5min

Max min-to-min increase: 129 flashes