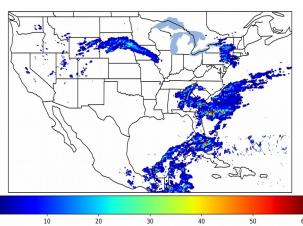

# Geostationary Lightning Mapper Gridded Products Daily Summary

# Overall Summary Statistics for 1200Z-1200Z ending on 04/10/2019



**10.9**%

of grid cells detected lightning -

90.6%

of the day had GLM coverage -

Duration of GLM outage(s):

136 minute(s

## Fraction of the Day With Lightning (%)



#### **Mean 5-min FED**



#### Max 5-min FED



# **FED Summary Statistics**

## 1-min FED

Max 1-min FED: **59 flashes/min** 

Max min-to-min increase: 33 flashes

# 5-min/1-min Updating FED

Max 5-min FED: 268 flashes/5min

Max min-to-min increase: 129 flashes





## **Total Optical Energy and Average Flash Area Summary Statistics**

5-min/1-min Updating TOE

5-min/1-min Updating AFA

Max 5-min TOE:

Max min-to-min increase:

Max 5-min AFA:

Max min-to-min increase: