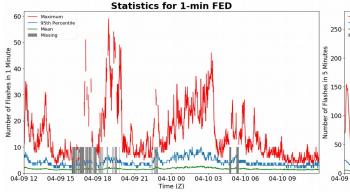

# **FED Summary Statistics**

## 1-min FED

Max 1-min FED: **59 flashes/min** 

Max min-to-min increase: 33 flashes