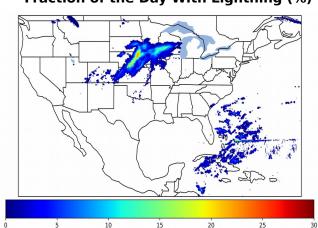

# Geostationary Lightning Mapper Gridded Products Daily Summary

### Overall Summary Statistics for 1200Z-1200Z ending on 04/11/2019



of grid cells detected lightning -5.6%

92.2%

of the day had GLM coverage -

Duration of GLM outage(s):

113 minute(s

04-11 06

### Fraction of the Day With Lightning (%)



#### Mean 5-min FED



#### Max 5-min FED



# **FED Summary Statistics**

### 1-min FED

Max 1-min FED: 46 flashes/min

Max min-to-min increase: 30 flashes

# 5-min/1-min Updating FED

Max 5-min FED: 205 flashes/5min

Max min-to-min increase: 108 flashes



### **Total Optical Energy and Average Flash Area Summary Statistics**

5-min/1-min Updating TOE

5-min/1-min Updating AFA

Max 5-min TOE:

Max min-to-min increase:

Max 5-min AFA:

Max min-to-min increase: