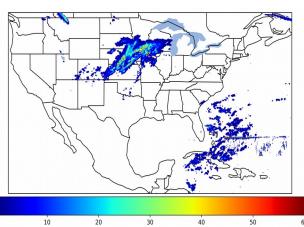

# Geostationary Lightning Mapper Gridded Products Daily Summary

### Overall Summary Statistics for 1200Z-1200Z ending on 04/11/2019



of grid cells detected lightning -5.6%

92.2%

of the day had GLM coverage -

Duration of GLM outage(s):

113 minute(s

04-11 06

### Fraction of the Day With Lightning (%)



#### Mean 5-min FED



#### Max 5-min FED



# **FED Summary Statistics**

### 1-min FED

Max 1-min FED: 46 flashes/min

Max min-to-min increase: 30 flashes

# 5-min/1-min Updating FED

Max 5-min FED: 205 flashes/5min

Max min-to-min increase: 108 flashes



### **Total Optical Energy and Average Flash Area Summary Statistics**

5-min/1-min Updating TOE

5-min/1-min Updating AFA

Max 5-min TOE:

Max min-to-min increase:

Max 5-min AFA:

Max min-to-min increase: