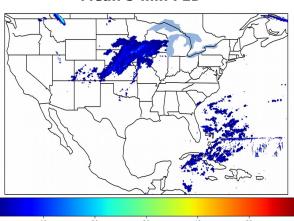

# Geostationary Lightning Mapper Gridded Products Daily Summary

### Overall Summary Statistics for 1200Z-1200Z ending on 04/11/2019



of grid cells detected lightning -5.6%

92.2%

of the day had GLM coverage -

Duration of GLM outage(s):

113 minute(s

04-11 06

### Fraction of the Day With Lightning (%)



#### Mean 5-min FED



#### Max 5-min FED



# **FED Summary Statistics**

### 1-min FED

Max 1-min FED: 46 flashes/min

Max min-to-min increase: 30 flashes

# 5-min/1-min Updating FED

Max 5-min FED: 205 flashes/5min

Max min-to-min increase: 108 flashes



### **Total Optical Energy and Average Flash Area Summary Statistics**

5-min/1-min Updating TOE

5-min/1-min Updating AFA

Max 5-min TOE:

Max min-to-min increase:

Max 5-min AFA:

Max min-to-min increase: