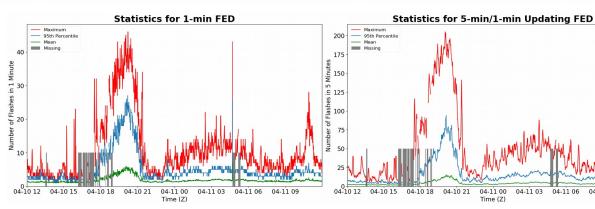

# **FED Summary Statistics**

### 1-min FED

Max 1-min FED: 46 flashes/min

Max min-to-min increase: 30 flashes

# 5-min/1-min Updating FED

Max 5-min FED: 205 flashes/5min

Max min-to-min increase: 108 flashes