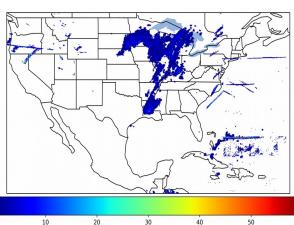

# Geostationary Lightning Mapper Gridded Products Daily Summary

# Overall Summary Statistics for 1200Z-1200Z ending on 04/12/2019



**4.6**% of grid cells detected lightning -

94.6%

of the day had GLM coverage -

Duration of GLM outage(s):

78 minute(s)

### Fraction of the Day With Lightning (%)



## Mean 5-min FED



#### Max 5-min FED



## **FED Summary Statistics**

## 1-min FED

Max 1-min FED: **50 flashes/min** 

Max min-to-min increase: 22 flashes

## 5-min/1-min Updating FED

Max 5-min FED: 227 flashes/5min

Max min-to-min increase: **57 flashes** 





# **Total Optical Energy and Average Flash Area Summary Statistics**

5-min/1-min Updating TOE

5-min/1-min Updating AFA

Max 5-min TOE:

Max min-to-min increase:

Max 5-min AFA:

Max min-to-min increase: