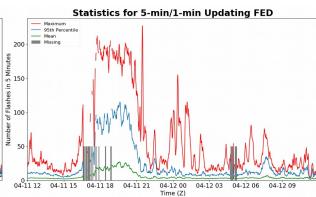

## **FED Summary Statistics**

## 5-min/1-min Updating FED

Max 5-min FED: 227 flashes/5min

Max min-to-min increase: **57 flashes** 