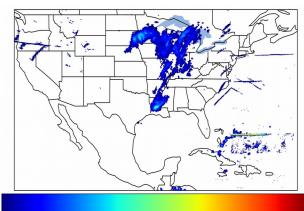

# Geostationary Lightning Mapper Gridded Products Daily Summary

# Overall Summary Statistics for 1200Z-1200Z ending on 04/12/2019



**4.6**% of grid cells detected lightning -

94.6%

of the day had GLM coverage -

Duration of GLM outage(s):

78 minute(s)

### Fraction of the Day With Lightning (%)



## Mean 5-min FED



#### Max 5-min FED



## **FED Summary Statistics**

## 1-min FED

Max 1-min FED: **50 flashes/min** 

Max min-to-min increase: 22 flashes

## 5-min/1-min Updating FED

Max 5-min FED: 227 flashes/5min

Max min-to-min increase: **57 flashes** 





# **Total Optical Energy and Average Flash Area Summary Statistics**

5-min/1-min Updating TOE

5-min/1-min Updating AFA

Max 5-min TOE:

Max min-to-min increase:

Max 5-min AFA:

Max min-to-min increase: