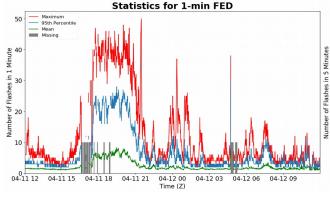

## **FED Summary Statistics**

## 1-min FED

Max 1-min FED: **50 flashes/min** 

Max min-to-min increase: 22 flashes

## 5-min/1-min Updating FED

Max 5-min FED: 227 flashes/5min

Max min-to-min increase: **57 flashes** 