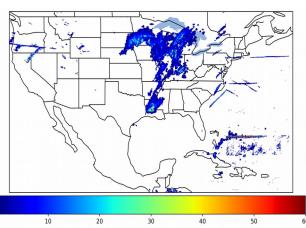

# Geostationary Lightning Mapper Gridded Products Daily Summary

# Overall Summary Statistics for 1200Z-1200Z ending on 04/12/2019



**4.6**% of grid cells detected lightning -

94.6%

of the day had GLM coverage -

Duration of GLM outage(s):

78 minute(s)

### Fraction of the Day With Lightning (%)



## Mean 5-min FED



#### Max 5-min FED



## **FED Summary Statistics**

## 1-min FED

Max 1-min FED: **50 flashes/min** 

Max min-to-min increase: 22 flashes

## 5-min/1-min Updating FED

Max 5-min FED: 227 flashes/5min

Max min-to-min increase: **57 flashes** 





# **Total Optical Energy and Average Flash Area Summary Statistics**

5-min/1-min Updating TOE

5-min/1-min Updating AFA

Max 5-min TOE:

Max min-to-min increase:

Max 5-min AFA:

Max min-to-min increase: