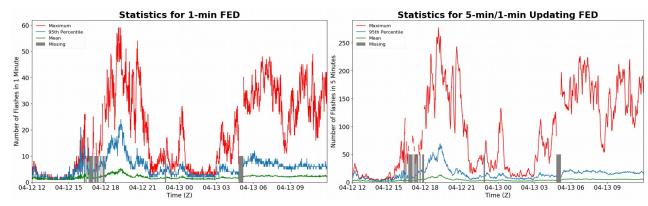

## FED Summary Statistics

#### 1-min FED

Max 1-min FED:**59 flashes/min**Max min-to-min increase:**26 flashes** 

## 5-min/1-min Updating FED

Max 5-min FED: 277 flashes/5min Max min-to-min increase: 150 flashes