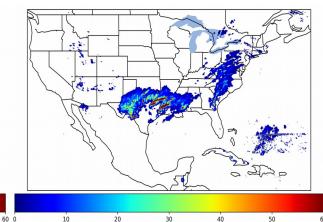

Fraction of the Day With Lightning (%)

Mean 5-min FED

A ..

10

20

30

Max 5-min FED

## 5-min/1-min Updating FED

Max 5-min FED: 277 flashes/5min Max min-to-min increase: 150 flashes