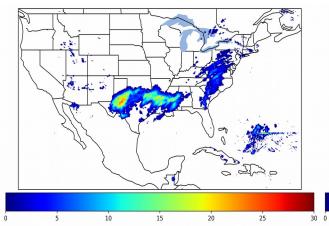

Fraction of the Day With Lightning (%)

Mean 5-min FED

A ..

10

20

30

Max 5-min FED

#### 1-min FED

Max 1-min FED:**59 flashes/min**Max min-to-min increase:**26 flashes** 