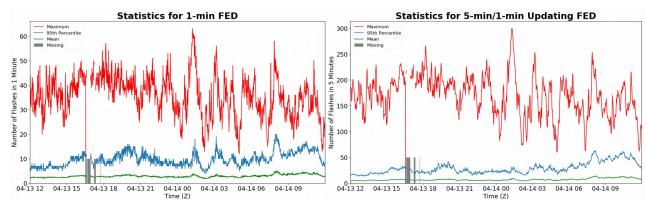

## FED Summary Statistics

#### 1-min FED

Max 1-min FED: **63 flashes/min** Max min-to-min increase: **34 flashes** 

# 5-min/1-min Updating FED

Max 5-min FED: **299 flashes/5min** Max min-to-min increase: **155 flashes** 

10

20