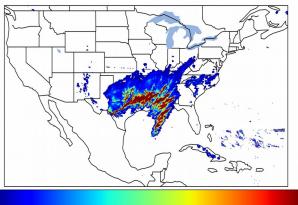

# Geostationary Lightning Mapper Gridded Products Daily Summary Overall Summary Statistics for 1200Z-1200Z ending on 04/14/2019

50

- 7.7% of grid cells detected lightning –
- 98.1% of the day had GLM coverage -
- Duration of GLM outage(s): 27 minute(s)

Fraction of the Day With Lightning (%)

Mean 5-min FED

30