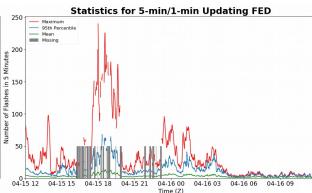

# 5-min/1-min Updating FED

Max 5-min FED: 240 flashes/5min

Max min-to-min increase: 129 flashes