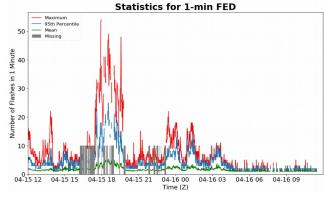

# **FED Summary Statistics**

## 1-min FED

Max 1-min FED: **54 flashes/min** 

Max min-to-min increase: **31 flashes** 