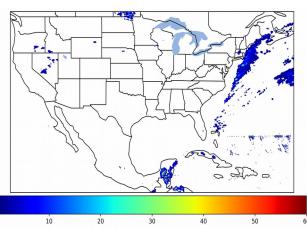

# Geostationary Lightning Mapper Gridded Products Daily Summary

# Overall Summary Statistics for 1200Z-1200Z ending on 04/16/2019



**3.0%** of grid cells detected lightning -

90.6%

of the day had GLM coverage -

Duration of GLM outage(s):

135 minute(s

#### Fraction of the Day With Lightning (%)



#### Mean 5-min FED



#### Max 5-min FED



# **FED Summary Statistics**

## 1-min FED

Max 1-min FED: **54 flashes/min** 

Max min-to-min increase: **31 flashes** 

# 5-min/1-min Updating FED

Max 5-min FED: 240 flashes/5min

Max min-to-min increase: 129 flashes





## **Total Optical Energy and Average Flash Area Summary Statistics**

5-min/1-min Updating TOE

5-min/1-min Updating AFA

Max 5-min TOE:

Max min-to-min increase:

Max 5-min AFA:

Max min-to-min increase: