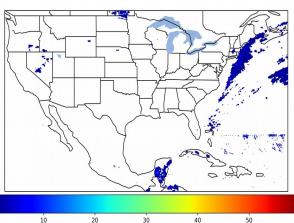

# Geostationary Lightning Mapper Gridded Products Daily Summary

# Overall Summary Statistics for 1200Z-1200Z ending on 04/16/2019



**3.0%** of grid cells detected lightning -

90.6%

of the day had GLM coverage -

Duration of GLM outage(s):

135 minute(s

#### Fraction of the Day With Lightning (%)



#### Mean 5-min FED



#### Max 5-min FED



# **FED Summary Statistics**

## 1-min FED

Max 1-min FED: **54 flashes/min** 

Max min-to-min increase: **31 flashes** 

# 5-min/1-min Updating FED

Max 5-min FED: 240 flashes/5min

Max min-to-min increase: 129 flashes





## **Total Optical Energy and Average Flash Area Summary Statistics**

5-min/1-min Updating TOE

5-min/1-min Updating AFA

Max 5-min TOE:

Max min-to-min increase:

Max 5-min AFA:

Max min-to-min increase: