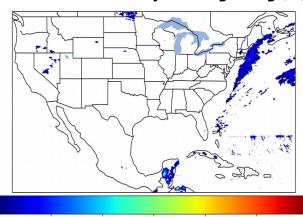

# Geostationary Lightning Mapper Gridded Products Daily Summary

# Overall Summary Statistics for 1200Z-1200Z ending on 04/16/2019



**3.0%** of grid cells detected lightning -

90.6%

of the day had GLM coverage -

Duration of GLM outage(s):

135 minute(s

#### Fraction of the Day With Lightning (%)



#### Mean 5-min FED



#### Max 5-min FED



# **FED Summary Statistics**

## 1-min FED

Max 1-min FED: **54 flashes/min** 

Max min-to-min increase: **31 flashes** 

# 5-min/1-min Updating FED

Max 5-min FED: 240 flashes/5min

Max min-to-min increase: 129 flashes





## **Total Optical Energy and Average Flash Area Summary Statistics**

5-min/1-min Updating TOE

5-min/1-min Updating AFA

Max 5-min TOE:

Max min-to-min increase:

Max 5-min AFA:

Max min-to-min increase: