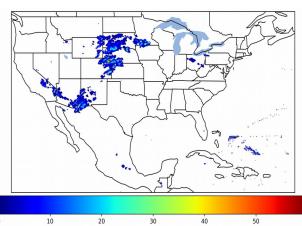

# Geostationary Lightning Mapper Gridded Products Daily Summary

### Overall Summary Statistics for 1200Z-1200Z ending on 04/17/2019



of grid cells detected lightning -2.0%

85.3%

of the day had GLM coverage -

Duration of GLM outage(s):

211 minute(s

Fraction of the Day With Lightning (%)





### Mean 5-min FED



#### Max 5-min FED



## **FED Summary Statistics**

### 1-min FED

Max 1-min FED: 57 flashes/min

Max min-to-min increase: 22 flashes

### 5-min/1-min Updating FED

Max 5-min FED: 252 flashes/5min

Max min-to-min increase: 130 flashes





### **Total Optical Energy and Average Flash Area Summary Statistics**

5-min/1-min Updating TOE

5-min/1-min Updating AFA

Max 5-min TOE:

Max min-to-min increase:

Max 5-min AFA:

Max min-to-min increase: