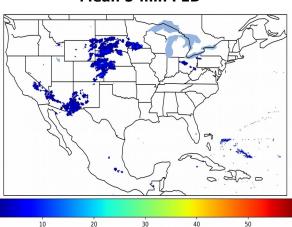

# Geostationary Lightning Mapper Gridded Products Daily Summary

### Overall Summary Statistics for 1200Z-1200Z ending on 04/17/2019



of grid cells detected lightning -2.0%

85.3%

of the day had GLM coverage -

Duration of GLM outage(s):

211 minute(s

Fraction of the Day With Lightning (%)





### Mean 5-min FED



#### Max 5-min FED



## **FED Summary Statistics**

### 1-min FED

Max 1-min FED: 57 flashes/min

Max min-to-min increase: 22 flashes

### 5-min/1-min Updating FED

Max 5-min FED: 252 flashes/5min

Max min-to-min increase: 130 flashes





### **Total Optical Energy and Average Flash Area Summary Statistics**

5-min/1-min Updating TOE

5-min/1-min Updating AFA

Max 5-min TOE:

Max min-to-min increase:

Max 5-min AFA:

Max min-to-min increase: