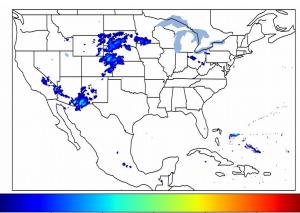

### Overall Summary Statistics for 1200Z-1200Z ending on 04/17/2019

of grid cells detected lightning -2.0%

85.3%

of the day had GLM coverage -

Duration of GLM outage(s):

211 minute(s

Fraction of the Day With Lightning (%)