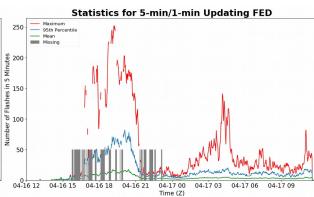

### 5-min/1-min Updating FED

Max 5-min FED: 252 flashes/5min

Max min-to-min increase: 130 flashes