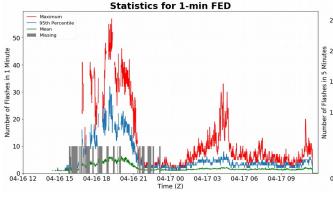

### 1-min FED

Max 1-min FED: 57 flashes/min

Max min-to-min increase: 22 flashes

### 5-min/1-min Updating FED

Max 5-min FED: 252 flashes/5min

Max min-to-min increase: 130 flashes