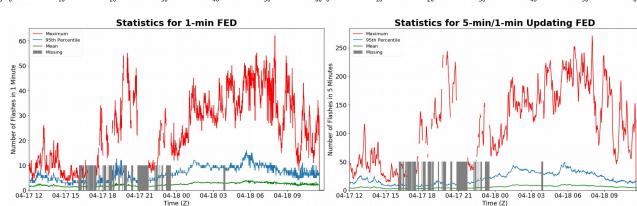

# **FED Summary Statistics**

## 1-min FED

Max 1-min FED: **62 flashes/min** 

Max min-to-min increase: **25 flashes** 

# 5-min/1-min Updating FED

Max 5-min FED: **271 flashes/5min** 

Max min-to-min increase: 135 flashes