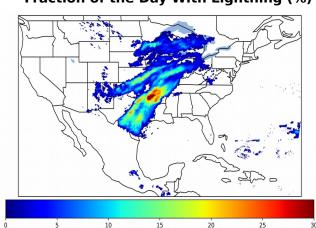

# **Geostationary Lightning Mapper Gridded Products Daily Summary**

# Overall Summary Statistics for 1200Z-1200Z ending on 04/18/2019



**9.1%** of grid cells detected lightning -

**81.7**%

of the day had GLM coverage -

Duration of GLM outage(s):

264 minute(s

# Fraction of the Day With Lightning (%)



#### Mean 5-min FED



#### Max 5-min FED



# **FED Summary Statistics**

## 1-min FED

Max 1-min FED: **62 flashes/min** 

Max min-to-min increase: **25 flashes** 

# 5-min/1-min Updating FED

Max 5-min FED: **271 flashes/5min** 

Max min-to-min increase: 135 flashes



## **Total Optical Energy and Average Flash Area Summary Statistics**

5-min/1-min Updating TOE

5-min/1-min Updating AFA

Max 5-min TOE:

Max min-to-min increase:

Max 5-min AFA:

Max min-to-min increase: