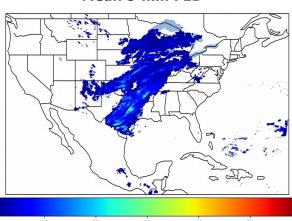

# **Geostationary Lightning Mapper Gridded Products Daily Summary**

# Overall Summary Statistics for 1200Z-1200Z ending on 04/18/2019



**9.1%** of grid cells detected lightning -

**81.7**%

of the day had GLM coverage -

Duration of GLM outage(s):

264 minute(s

# Fraction of the Day With Lightning (%)



#### Mean 5-min FED



#### Max 5-min FED



# **FED Summary Statistics**

## 1-min FED

Max 1-min FED: **62 flashes/min** 

Max min-to-min increase: **25 flashes** 

# 5-min/1-min Updating FED

Max 5-min FED: **271 flashes/5min** 

Max min-to-min increase: 135 flashes



## **Total Optical Energy and Average Flash Area Summary Statistics**

5-min/1-min Updating TOE

5-min/1-min Updating AFA

Max 5-min TOE:

Max min-to-min increase:

Max 5-min AFA:

Max min-to-min increase: