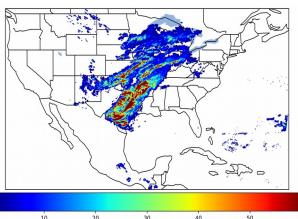

# **Geostationary Lightning Mapper Gridded Products Daily Summary**

# Overall Summary Statistics for 1200Z-1200Z ending on 04/18/2019



**9.1%** of grid cells detected lightning -

**81.7**%

of the day had GLM coverage -

Duration of GLM outage(s):

264 minute(s

# Fraction of the Day With Lightning (%)



#### Mean 5-min FED



#### Max 5-min FED



# **FED Summary Statistics**

## 1-min FED

Max 1-min FED: **62 flashes/min** 

Max min-to-min increase: **25 flashes** 

# 5-min/1-min Updating FED

Max 5-min FED: **271 flashes/5min** 

Max min-to-min increase: 135 flashes



## **Total Optical Energy and Average Flash Area Summary Statistics**

5-min/1-min Updating TOE

5-min/1-min Updating AFA

Max 5-min TOE:

Max min-to-min increase:

Max 5-min AFA:

Max min-to-min increase: