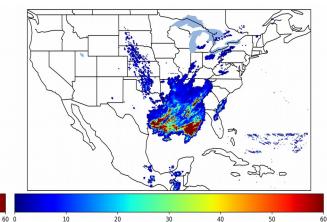

462 minute(s

Fraction of the Day With Lightning (%)

Mean 5-min FED

Max 5-min FED