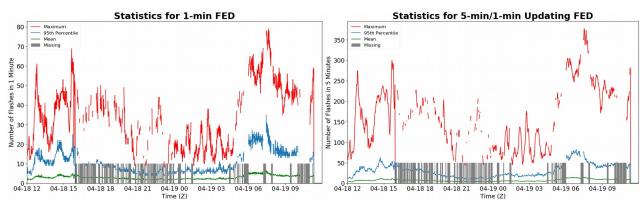

## FED Summary Statistics

#### 1-min FED

Max 1-min FED: **79 flashes/min** Max min-to-min increase: **57 flashes** 

## 5-min/1-min Updating FED

Max 5-min FED: **377 flashes/5min** Max min-to-min increase: **255 flashes** 