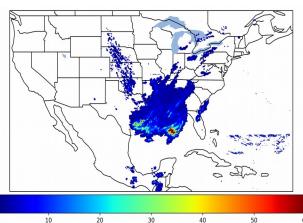

462 minute(s

Fraction of the Day With Lightning (%)

Mean 5-min FED

Max 5-min FED