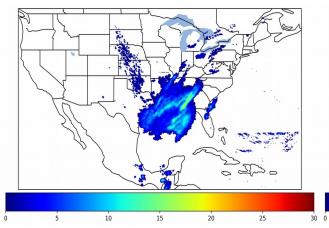

462 minute(s

Fraction of the Day With Lightning (%)

Mean 5-min FED

Max 5-min FED