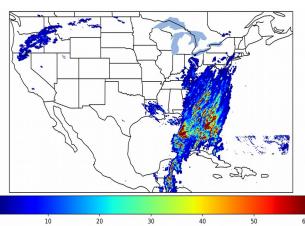

# Geostationary Lightning Mapper Gridded Products Daily Summary

# Overall Summary Statistics for 1200Z-1200Z ending on 04/20/2019



of grid cells detected lightning -

98.5%

of the day had GLM coverage -

Duration of GLM outage(s):

21 minute(s)

### Fraction of the Day With Lightning (%)



#### Mean 5-min FED



#### Max 5-min FED



04-20 00

04-20 03 04-20 06

# **FED Summary Statistics**

### 1-min FED

Max 1-min FED: 57 flashes/min

Max min-to-min increase: 23 flashes

# 5-min/1-min Updating FED

Max 5-min FED: 256 flashes/5min

Max min-to-min increase: 93 flashes



# **Total Optical Energy and Average Flash Area Summary Statistics**

5-min/1-min Updating TOE

5-min/1-min Updating AFA

Max 5-min TOE:

Max min-to-min increase:

Max 5-min AFA:

Max min-to-min increase: