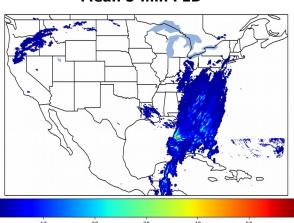

# Geostationary Lightning Mapper Gridded Products Daily Summary

# Overall Summary Statistics for 1200Z-1200Z ending on 04/20/2019



of grid cells detected lightning -

98.5%

of the day had GLM coverage -

Duration of GLM outage(s):

21 minute(s)

### Fraction of the Day With Lightning (%)



#### Mean 5-min FED



#### Max 5-min FED



04-20 00

04-20 03 04-20 06

# **FED Summary Statistics**

### 1-min FED

Max 1-min FED: 57 flashes/min

Max min-to-min increase: 23 flashes

# 5-min/1-min Updating FED

Max 5-min FED: 256 flashes/5min

Max min-to-min increase: 93 flashes



# **Total Optical Energy and Average Flash Area Summary Statistics**

5-min/1-min Updating TOE

5-min/1-min Updating AFA

Max 5-min TOE:

Max min-to-min increase:

Max 5-min AFA:

Max min-to-min increase: