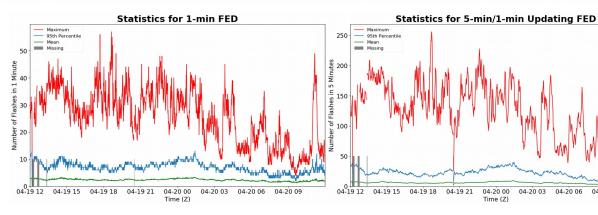

# **FED Summary Statistics**

### 1-min FED

Max 1-min FED: 57 flashes/min

Max min-to-min increase: 23 flashes

# 5-min/1-min Updating FED

Max 5-min FED: 256 flashes/5min

Max min-to-min increase: 93 flashes