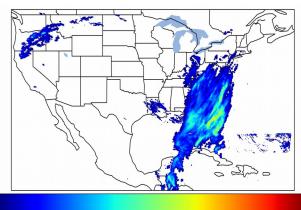

# Geostationary Lightning Mapper Gridded Products Daily Summary

# Overall Summary Statistics for 1200Z-1200Z ending on 04/20/2019



of grid cells detected lightning -

98.5%

of the day had GLM coverage -

Duration of GLM outage(s):

21 minute(s)

### Fraction of the Day With Lightning (%)



#### Mean 5-min FED



#### Max 5-min FED



04-20 00

04-20 03 04-20 06

# **FED Summary Statistics**

### 1-min FED

Max 1-min FED: 57 flashes/min

Max min-to-min increase: 23 flashes

# 5-min/1-min Updating FED

Max 5-min FED: 256 flashes/5min

Max min-to-min increase: 93 flashes



# **Total Optical Energy and Average Flash Area Summary Statistics**

5-min/1-min Updating TOE

5-min/1-min Updating AFA

Max 5-min TOE:

Max min-to-min increase:

Max 5-min AFA:

Max min-to-min increase: