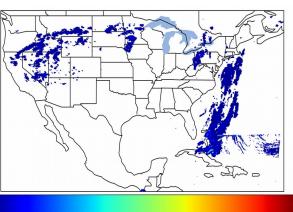

Max 5-min FED

Duration of GLM outage(s):

Fraction of the Day With Lightning (%)

Mean 5-min FED

30

10

20