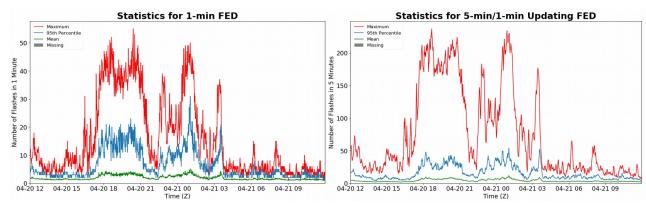

### FED Summary Statistics

#### 1-min FED

Max 1-min FED:**55 flashes/min**Max min-to-min increase:**23 flashes** 

# 5-min/1-min Updating FED

Max 5-min FED: 237 flashes/5min Max min-to-min increase: 53 flashes