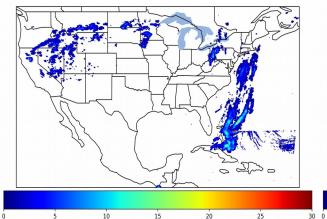

Geostationary Lightning Mapper Gridded Products Daily Summary Overall Summary Statistics for 1200Z-1200Z ending on 04/21/2019

0 minute(s)

- **6.1%** of grid cells detected lightning –
- 100.0% of the day had GLM coverage -

Max 5-min FED

Duration of GLM outage(s):

Fraction of the Day With Lightning (%)

Mean 5-min FED

30

10

20