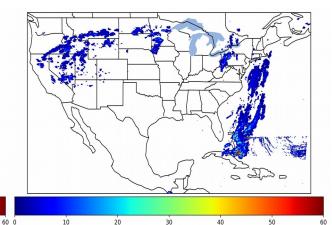

Max 5-min FED

Duration of GLM outage(s):

Fraction of the Day With Lightning (%)

Mean 5-min FED

30

10

20